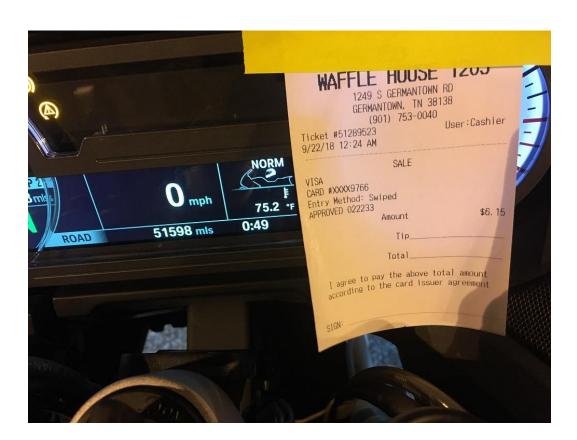

A Dated Business Receipts must show: City, State, Date, and Time. **Start** and **Finish** DBR's must also show **Odometer mileage in photo (see below)**. For mandatory waypoints DBR's you must write your mileage on your DBR's and have it available at the Finish. If you do not have a camera phone bring all your DBR's for review at the Finish.

BE CERTAIN to get proof at any 'corners' or detours from a point to point routing from your start to your destination.

Proper photo: You, Your Flag, and your delious Food. Smiling not mandatory!

Proper Start and Finish photo of your DBR and Odometer!