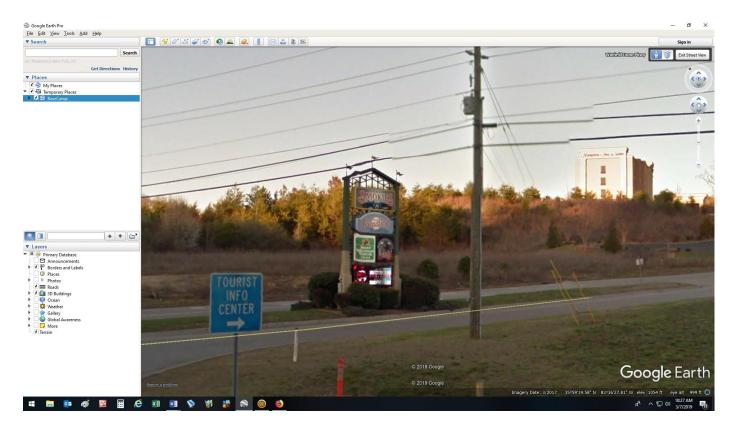

### **CHECKPOINT INSTRUCTIONS**

MTF PLAY BALL 1500: Play Ball is the Theme of this 'stadium' ride and a must for sports enthusiasts! First Baseball will be thrown at Smokies Park in Sevierville, TN.

First Kickoff will be at Gibbs Stadium in Spartanburg, SC.

Smokies Park, Sevierville, TN

Gibbs Stadium, Spartanburg, SC

Hank Aaron Stadium, Mobile, AL

Alumni Field, Hammond, LA