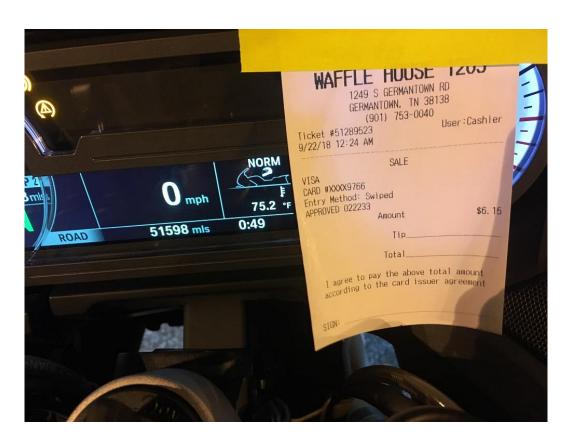

#### **CHECK-IN & RIDE START:**

Date: SATURDAY, 18MAY19

Times: 0400-0500 local Check-in & Start.

MTF Play Ball 1500 Ride Only available to current Iron Butt Association members!!

CHECK IN/START TIMES: Check-in 0400 with starting DBR at the Waffle House, N35° 11.288' W89° 47.475'. Play Ball 1500 FINISH'S are shown in the waypoint listing below depending on which route you take Clockwise or Counter-Clockwise.

MTF Play Ball 1500 Page **1** of **5** 5/10/2019 16:01 PM

ALL waypoints labeled **MANDATORY** require a Dated Business Receipt (DBR) and/**or** a Photo of the bonus and your placard for documentation.

A Dated Business Receipts must show: City, State, Date, and Time. **Start** and **Finish** DBR's must also show **Odometer mileage in photo (see below)**. For mandatory waypoints DBR's you must write your mileage on your DBR's and have it available at the Finish. If you do not have a camera phone bring all your DBR's and for review at the Finish.

CHECK IN/START TIMES: Check-in 0400 with starting DBR at the Waffle House, N35° 11.288' W89° 47.475'. Play Ball 1500 FINISH'S are shown in the waypoint listing below depending on which route you take Clockwise or Counter-Clockwise.