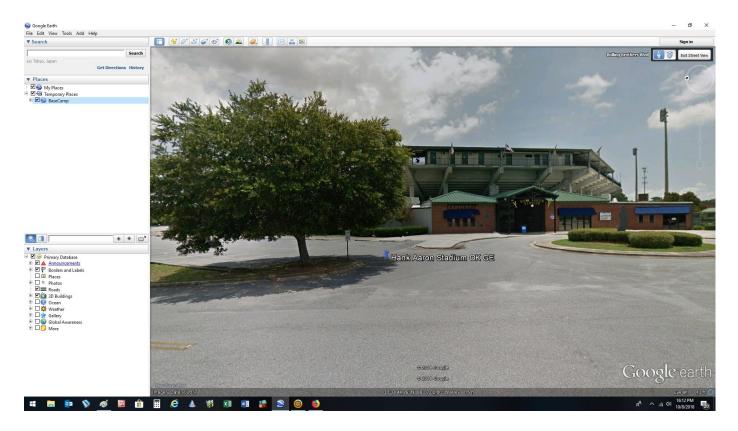

First Home Run will be at Hank Arron Stadium in Mobile, AL, and then to college ball at, Alumni Field/Strawberry Stadium in Hammond, LA.

Photos must be taken were the scores can clearly identify the bonus. Don't take photos from a mile away, there are plenty of ID's, entrances, buildings, etc. to choose from. MTF Play Ball 1500 Ride Mandatory Waypoints/Stops:

3. 2 Gibbs Stadium MANDATORY N34° 57.693' W81° 56.071' 429 N Church St Spartanburg, SC 29303 864-597-4486 4. 3 Hank Aaron Stadium MANDATORY N30° 38.735' W88° 07.086 755 Bolling Brothers Blvd Mobile, AL 36606 251-479-2327

3. Hank Aaron Stadium MANDATORY N30° 38.735' W88° 07.086 755 Bolling Brothers Blvd Mobile, AL 36606 251-479-2327 4. Gibbs Stadium MANDATORY N34° 57.693' W81° 56.071' 429 N Church St Spartanburg, SC 29303 864-597-4486

Smokies Park, Sevierville, TN

Gibbs Stadium, Spartanburg, SC

Hank Aaron Stadium, Mobile, AL

Alumni Field, Hammond, LA