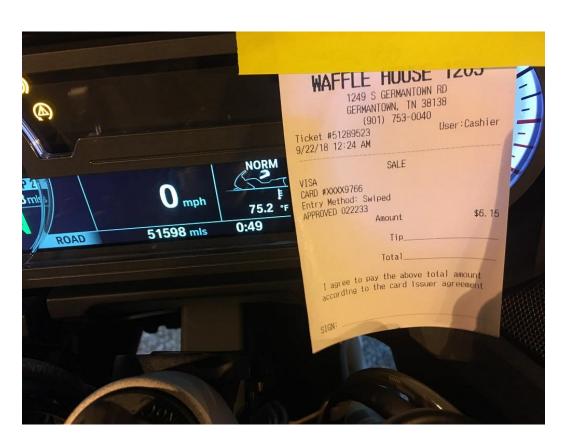

A Dated Business Receipts must show: City, State, Date, and Time. *Start and Finish* DBR's must also show **Odometer mileage in photo (see below)**. For mandatory waypoints DBR's you must write your mileage on your DBR's and have it available at the Finish. If you do not have a camera phone bring all your DBR's for review at the Finish.

BE CERTAIN to get proof at any 'corners' or detours from a point to point routing from your start to your destination.

Proper photo: You, Your Flag, and your delious Food. Smiling not mandatory!

Proper Start and Finish photo of your DBR and Odometer!