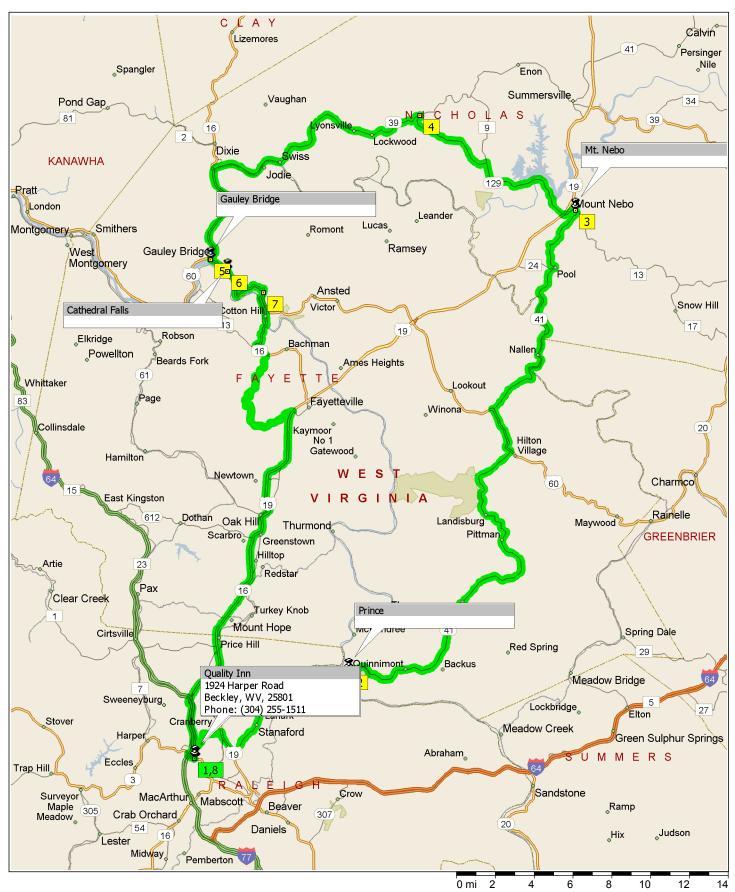

## **SWVMCTNationalRiver**

118.2 miles; 2 hours, 56 minutes

| 9:00 AM  | 0.0 mi   | 1 Depart Quality Inn on SR-3 [Harper Rd] (West) for 0.2 mi                                 |
|----------|----------|--------------------------------------------------------------------------------------------|
| 9:00 AM  | 0.2 mi   | Turn RIGHT (North) onto Pikeview Dr for 0.8 mi                                             |
| 9:02 AM  | 1.0 mi   | Bear LEFT (North-East) onto Holiday Dr for 0.5 mi                                          |
| 9:03 AM  | 1.5 mi   | Road name changes to Pinewood Dr for 1.2 mi                                                |
| 9:05 AM  | 2.6 mi   | Turn RIGHT (South) onto US-19 [SR-16] for 0.2 mi                                           |
| 9:06 AM  | 2.9 mi   | Turn LEFT (East) onto US-19 [N Eisenhower Dr] for 1.2 mi                                   |
| 9:08 AM  | 4.1 mi   | Turn LEFT (North) onto SR-41 [Stanaford Rd] for 4.7 mi                                     |
| 9:16 AM  | 8.8 mi   | Turn RIGHT (East) onto SR-41 [Johnstown Rd] for 3.9 mi                                     |
| 9:22 AM  | 12.7 mi  | Bear RIGHT (North-East) onto SR-41 for 0.3 mi                                              |
| 9:23 AM  | 13.0 mi  | 2 At Prince, stay on SR-41 (East) for 21.4 mi                                              |
| 9:57 AM  | 34.5 mi  | Bear LEFT (North-West) onto US-60 [SR-41] for 2.5 mi                                       |
| 10:00 AM | 37.0 mi  | Turn RIGHT (East) onto SR-41 for 9.9 mi                                                    |
| 10:16 AM | 46.9 mi  | Keep STRAIGHT onto SR-41 [CR-24] for 131 yds                                               |
| 10:17 AM | 47.0 mi  | Bear LEFT (North) onto SR-41 for 3.8 mi                                                    |
| 10:23 AM | 50.8 mi  | 3 At Mt. Nebo, turn LEFT (West) onto SR-129 for 6.8 mi                                     |
| 10:33 AM | 57.6 mi  | Turn LEFT to stay on SR-129 for 5.0 mi                                                     |
| 10:41 AM | 62.6 mi  | 4 At Drennen, stay on SR-129 (North) for 43 yds                                            |
| 10:41 AM | 62.6 mi  | Turn LEFT (West) onto SR-39 for 13.9 mi                                                    |
| 11:04 AM | 76.5 mi  | Keep STRAIGHT onto SR-16 [SR-39] for 5.5 mi                                                |
| 11:11 AM | 82.0 mi  | 5 At Gauley Bridge, turn LEFT (East) onto US-60 [SR-16] for 1.1 mi                         |
| 11:12 AM | 83.1 mi  | 6 At Cathedral Falls, stay on US-60 [SR-16] (East) for 3.4 mi                              |
| 11:16 AM | 86.5 mi  | 7 At Chimney Corner, return North on US-60 for 32 yds                                      |
| 11:16 AM | 86.5 mi  | Turn LEFT (South) onto SR-16 for 3.9 mi                                                    |
| 11:23 AM | 90.4 mi  | Turn RIGHT (South) onto CR-8 [Dempsey Rd] for 3.4 mi                                       |
| 11:27 AM | 93.9 mi  | Turn LEFT to stay on CR-8 [Dempsey Rd] for 3.4 mi                                          |
| 11:30 AM | 97.3 mi  | Keep STRAIGHT onto CR-8 [Laurel Creek Rd] for 0.3 mi                                       |
| 11:30 AM | 97.5 mi  | Turn RIGHT (South-West) onto US-19 [Connector L] for 15.3 mi                               |
| 11:50 AM | 112.8 mi | Road name changes to US-19 Alt for 1.8 mi                                                  |
| 11:52 AM | 114.6 mi | Keep STRAIGHT onto Ramp for 0.7 mi                                                         |
| 11:53 AM | 115.3 mi | *Toll road* Merge onto I-64 [I-77] for 2.3 mi                                              |
| 11:55 AM | 117.6 mi | At exit 44, turn RIGHT onto Ramp for 0.2 mi towards WV-3 / Harper Rd. / Beckley            |
| 11:55 AM | 117.8 mi | Turn LEFT (South-East) onto SR-3 [Harper Rd] for 0.4 mi towards WV-3 / Harper Rd / Beckley |
| 11:56 AM | 118.2 mi | 8 Arrive Quality Inn                                                                       |