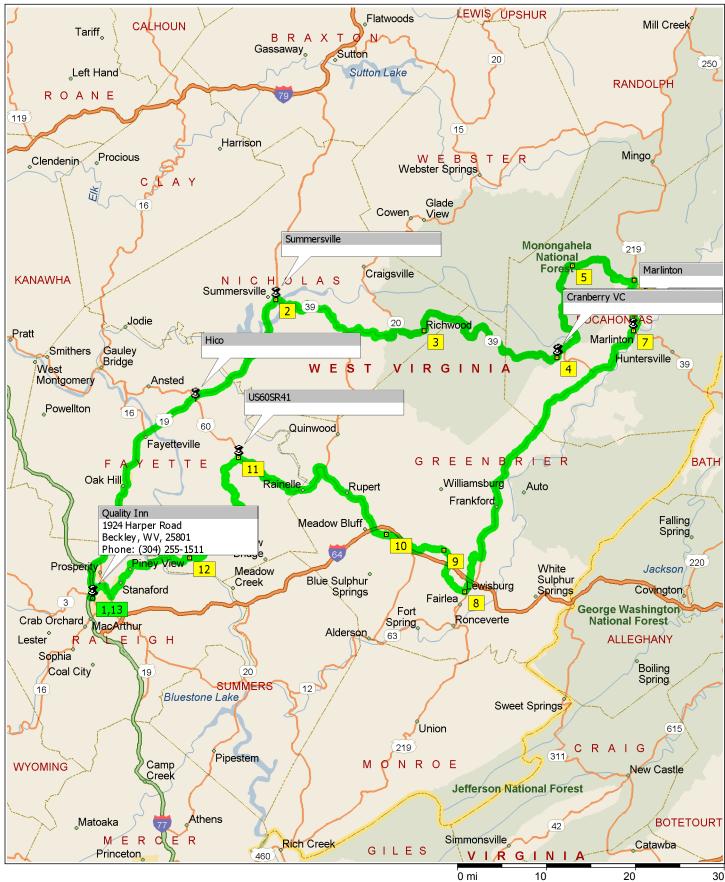

## SWVMCTNationalForestAlt1

238.3 miles; 5 hours, 39 minutes

Copyright © 1988-2004 Microsoft Corp. and/or its suppliers. All rights reserved. http://www.microsoft.com/streets/ © Copyright 2003 by Geographic Data Technology, Inc. All rights reserved. © 2004 NAVTEQ. All rights reserved. This data includes information taken with permission from Canadian authorities © Her Majesty the Queen in Right of Canada.

| 9:00 AM  | 0.0 mi   | 1 Depart Quality Inn on SR-3 [Harper Rd] (West) for 0.3 mi                                              |
|----------|----------|---------------------------------------------------------------------------------------------------------|
| 9:00 AM  | 0.3 mi   | Turn RIGHT onto Ramp for 0.2 mi towards I-64 / I-77 / Charleston                                        |
| 9:00 AM  | 0.5 mi   | *Toll road* Merge onto I-64 [I-77] for 2.8 mi                                                           |
| 9:03 AM  | 3.2 mi   | At exit 48, take Ramp (RIGHT) onto US-19 Alt for 2.0 mi towards US-19 / North Beckley /<br>Summersville |
| 9:06 AM  | 5.2 mi   | Road name changes to US-19 [Mountaineer Expy] for 39.5 mi                                               |
| 10:10 AM | 44.8 mi  | Turn RIGHT (East) onto SR-39 [Arbuckle Rd] for 43 yds                                                   |
| 10:10 AM | 44.8 mi  | 2 At Summersville, stay on SR-39 [Arbuckle Rd] (East) for 11.6 mi                                       |
| 10:24 AM | 56.4 mi  | Keep STRAIGHT onto SR-20 [SR-39] for 8.4 mi                                                             |
| 10:34 AM | 64.8 mi  | Keep STRAIGHT onto SR-39 [SR-55] for 3.3 mi                                                             |
| 10:39 AM | 68.1 mi  | 3 At Richwood, stay on SR-39 [SR-55] (East) for 21.9 mi                                                 |
| 11:06 AM | 90.0 mi  | 4 At Cranberry VC, stay on SR-39 [SR-55] (East) for 0.1 mi                                              |
| 11:06 AM | 90.1 mi  | Turn LEFT (North-West) onto SR-150 [Highland Scenic Hwy] for 13.3 mi                                    |
| 11:28 AM | 103.5 mi | 5 At Highland Scenic Hwy, Marlinton, WV 24954, stay on SR-150 [Highland Scenic Hwy] (East) for 9.0 mi   |
| 11:42 AM | 112.4 mi | 6 At US-219, Marlinton, WV 24954, turn RIGHT (South) onto US-219 [SR-55] for 7.0 mi                     |
| 11:51 AM | 119.4 mi | 7 At Marlinton, stay on US-219 [SR-39] (South-West) for 36.7 mi                                         |
| 12:36 PM | 156.2 mi | Turn RIGHT (West) onto CR-34 [Arbuckle Lane Rd] for 1.2 mi                                              |
| 12:38 PM | 157.4 mi | Bear LEFT (South) onto CR-32 [Fairview Rd] for 4.3 mi                                                   |
| 12:43 PM | 161.7 mi | Bear LEFT (South) onto CR-32 [N Court St] for 0.3 mi                                                    |
| 12:43 PM | 162.0 mi | 8 At Lewisburg, turn RIGHT (West) onto US-60 [W Washington St] for 0.8 mi                               |
| 12:44 PM | 162.7 mi | Keep STRAIGHT onto US-60 for 5.6 mi                                                                     |
| 12:53 PM | 168.3 mi | 9 At Richlands, stay on US-60 (West) for 8.6 mi                                                         |
| 1:06 PM  | 176.8 mi | 10 At Clintonville, stay on US-60 (West) for 27.0 mi                                                    |
| 1:41 PM  | 203.8 mi | Keep LEFT onto Local road(s) for 87 yds                                                                 |
| 1:42 PM  | 203.9 mi | 11 At US60SR41, bear LEFT (South) onto SR-41 for 17.8 mi                                                |
| 2:10 PM  | 221.7 mi | 12 At Quinnimont, stay on SR-41 (West) for 4.7 mi                                                       |
| 2:17 PM  | 226.4 mi | Keep STRAIGHT onto SR-41 [Johnstown Rd] for 3.1 mi                                                      |
| 2:22 PM  | 229.5 mi | Turn LEFT (South) onto SR-41 [Stanaford Rd] for 4.7 mi                                                  |
| 2:30 PM  | 234.2 mi | Turn RIGHT (North) onto US-19 [N Eisenhower Dr] for 1.2 mi                                              |
| 2:32 PM  | 235.4 mi | Turn RIGHT (North) onto US-19 [SR-16] for 0.2 mi                                                        |
| 2:33 PM  | 235.7 mi | Turn LEFT (West) onto Pinewood Dr for 1.0 mi                                                            |
| 2:35 PM  | 236.6 mi | Turn LEFT to stay on Pinewood Dr for 0.2 mi                                                             |
| 2:35 PM  | 236.8 mi | Road name changes to Holiday Dr for 0.5 mi                                                              |
| 2:36 PM  | 237.3 mi | Bear RIGHT (West) onto Pikeview Dr for 76 yds                                                           |
| 2:37 PM  | 237.3 mi | Turn LEFT to stay on Pikeview Dr for 0.8 mi                                                             |
| 2:38 PM  | 238.1 mi | Turn LEFT (East) onto SR-3 [Harper Rd] for 0.2 mi                                                       |
| 2:39 PM  | 238.3 mi | 13 Arrive Quality Inn                                                                                   |
|          |          |                                                                                                         |