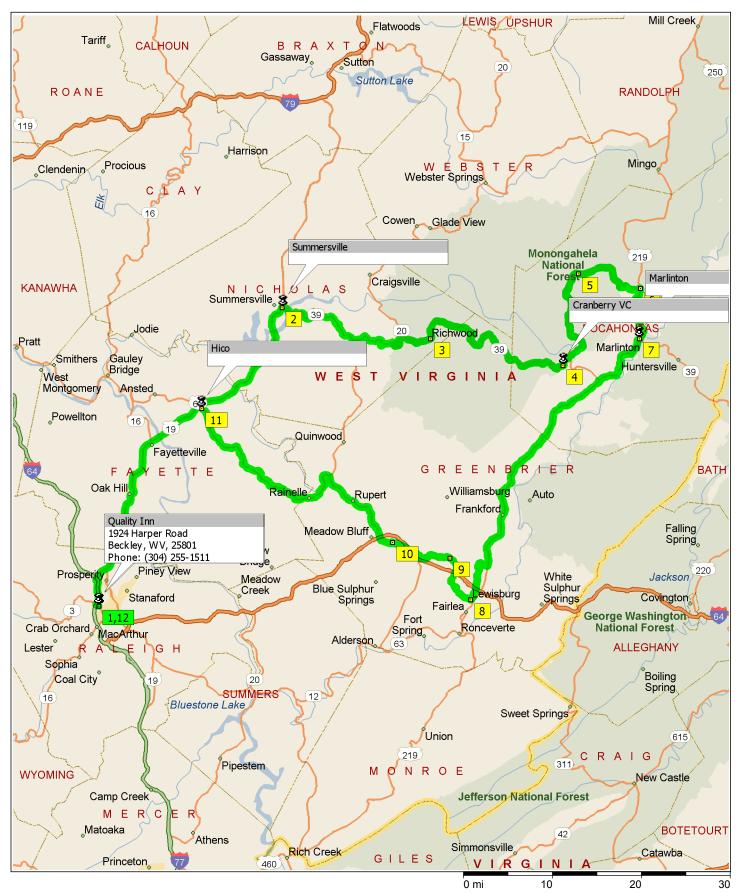

## **SWVMCTNationalForest**

242.1 miles; 5 hours, 28 minutes

| 9:00 AM  | 0.0 mi   | 1 Depart Quality Inn on SR-3 [Harper Rd] (West) for 0.3 mi                                            |
|----------|----------|-------------------------------------------------------------------------------------------------------|
| 9:00 AM  | 0.3 mi   | Turn RIGHT onto Ramp for 0.2 mi towards I-64 / I-77 / Charleston                                      |
| 9:00 AM  | 0.5 mi   | *Toll road* Merge onto I-64 [I-77] for 2.8 mi                                                         |
| 9:03 AM  | 3.2 mi   | At exit 48, take Ramp (RIGHT) onto US-19 Alt for 2.0 mi towards US-19 / North Beckley / Summersville  |
| 9:06 AM  | 5.2 mi   | Road name changes to US-19 [Mountaineer Expy] for 39.5 mi                                             |
| 10:10 AM | 44.8 mi  | Turn RIGHT (East) onto SR-39 [Arbuckle Rd] for 43 yds                                                 |
| 10:10 AM | 44.8 mi  | 2 At Summersville, stay on SR-39 [Arbuckle Rd] (East) for 11.6 mi                                     |
| 10:24 AM | 56.4 mi  | Keep STRAIGHT onto SR-20 [SR-39] for 8.4 mi                                                           |
| 10:34 AM | 64.8 mi  | Keep STRAIGHT onto SR-39 [SR-55] for 3.3 mi                                                           |
| 10:39 AM | 68.1 mi  | 3 At Richwood, stay on SR-39 [SR-55] (East) for 21.9 mi                                               |
| 11:06 AM | 90.0 mi  | 4 At Cranberry VC, stay on SR-39 [SR-55] (East) for 0.1 mi                                            |
| 11:06 AM | 90.1 mi  | Turn LEFT (North-West) onto SR-150 [Highland Scenic Hwy] for 13.3 mi                                  |
| 11:28 AM | 103.5 mi | 5 At Highland Scenic Hwy, Marlinton, WV 24954, stay on SR-150 [Highland Scenic Hwy] (East) for 9.0 mi |
| 11:42 AM | 112.4 mi | 6 At US-219, Marlinton, WV 24954, turn RIGHT (South) onto US-219 [SR-55] for 7.0 mi                   |
| 11:51 AM | 119.4 mi | 7 At Marlinton, stay on US-219 [SR-39] (South-West) for 36.7 mi                                       |
| 12:36 PM | 156.2 mi | Turn RIGHT (West) onto CR-34 [Arbuckle Lane Rd] for 1.2 mi                                            |
| 12:38 PM | 157.4 mi | Bear LEFT (South) onto CR-32 [Fairview Rd] for 4.3 mi                                                 |
| 12:43 PM | 161.7 mi | Bear LEFT (South) onto CR-32 [N Court St] for 0.3 mi                                                  |
| 12:43 PM | 162.0 mi | 8 At Lewisburg, turn RIGHT (West) onto US-60 [W Washington St] for 0.8 mi                             |
| 12:44 PM | 162.7 mi | Keep STRAIGHT onto US-60 for 5.6 mi                                                                   |
| 12:53 PM | 168.3 mi | 9 At Richlands, stay on US-60 (West) for 8.6 mi                                                       |
| 1:06 PM  | 176.8 mi | 10 At Clintonville, stay on US-60 (West) for 36.3 mi                                                  |
| 1:52 PM  | 213.1 mi | 11 At Hico, stay on US-60 (North-West) for 0.4 mi                                                     |
| 1:53 PM  | 213.5 mi | Turn LEFT (West) onto Local road(s) for 21 yds                                                        |
| 1:53 PM  | 213.6 mi | Take Ramp (LEFT) onto US-19 [Connector L] for 23.2 mi towards US-19 / Beckley / New River Bridge      |
| 2:21 PM  | 236.7 mi | Road name changes to US-19 Alt for 1.8 mi                                                             |
| 2:23 PM  | 238.5 mi | Keep STRAIGHT onto Ramp for 0.7 mi                                                                    |
| 2:24 PM  | 239.2 mi | *Toll road* Merge onto I-64 [I-77] for 2.3 mi                                                         |
| 2:27 PM  | 241.5 mi | At exit 44, turn RIGHT onto Ramp for 0.2 mi towards WV-3 / Harper Rd. / Beckley                       |
| 2:27 PM  | 241.7 mi | Turn LEFT (South-East) onto SR-3 [Harper Rd] for 0.4 mi towards WV-3 / Harper Rd / Beckley            |
| 2:28 PM  | 242.1 mi | 12 Arrive Quality Inn                                                                                 |
|          |          |                                                                                                       |