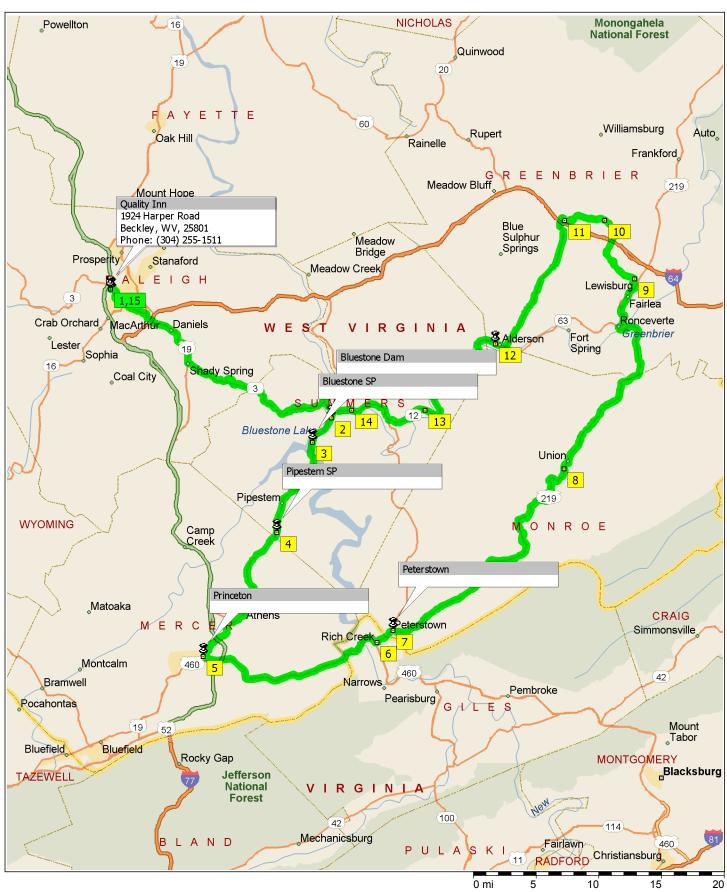

## **SWVMCTFarmCountry**

182.6 miles; 3 hours, 59 minutes

| 9:00 AM  | 0.0 mi   | 1 Depart Quality Inn on SR-3 [Harper Rd] (East) for 1.8 mi         |
|----------|----------|--------------------------------------------------------------------|
| 9:02 AM  | 1.8 mi   | Turn RIGHT (South) onto SR-3 [3rd Ave] for 174 yds                 |
| 9:02 AM  | 1.9 mi   | Turn LEFT (East) onto SR-3 [2nd St] for 2.3 mi                     |
| 9:06 AM  | 4.1 mi   | Bear RIGHT (South) onto US-19 [SR-3] for 5.9 mi                    |
| 9:14 AM  | 10.0 mi  | Keep LEFT onto SR-3 [Hinton Rd] for 14.2 mi                        |
| 9:31 AM  | 24.2 mi  | Turn RIGHT (South) onto SR-20 [SR-3] for 1.6 mi                    |
| 9:33 AM  | 25.8 mi  | 2 At Bluestone Dam, stay on SR-20 (South) for 2.6 mi               |
| 9:36 AM  | 28.4 mi  | 3 At Bluestone SP, stay on SR-20 (South) for 8.9 mi                |
| 9:47 AM  | 37.3 mi  | 4 At Pipestem SP, stay on SR-20 (South) for 9.4 mi                 |
| 9:59 AM  | 46.7 mi  | Keep LEFT to stay on SR-20 for 4.1 mi                              |
| 10:04 AM | 50.8 mi  | 5 At Princeton, turn LEFT (East) onto SR-104 for 164 yds           |
| 10:04 AM | 50.9 mi  | Keep STRAIGHT onto SR-104 [Oakvale Rd] for 87 yds                  |
| 10:04 AM | 50.9 mi  | Keep STRAIGHT onto SR-104 for 0.9 mi                               |
| 10:05 AM | 51.8 mi  | Turn RIGHT (South) onto SR-104 [Ambrose Ln] for 109 yds            |
| 10:06 AM | 51.9 mi  | Turn LEFT (East) onto US-460 for 15.1 mi                           |
| 10:20 AM | 63.7 mi  | Entering Virginia                                                  |
| 10:25 AM | 67.0 mi  | Turn LEFT (East) onto US-219 [Federal St] for 153 yds              |
| 10:25 AM | 67.1 mi  | Turn RIGHT (South-East) onto US-219 [Old Virginia Ave] for 109 yds |
| 10:25 AM | 67.2 mi  | Turn LEFT (East) onto US-219 [Federal St] for 65 yds               |
| 10:25 AM | 67.2 mi  | 6 At Rich Creek, stay on US-219 [Federal St] (East) for 1.7 mi     |
| 10:27 AM | 68.7 mi  | Entering West Virginia                                             |
| 10:27 AM | 68.9 mi  | 7 At Peterstown, stay on US-219 [Market St] (East) for 23.8 mi     |
| 10:56 AM | 92.7 mi  | 8 At Salt Sulphur Springs, stay on US-219 (North) for 0.6 mi       |
| 10:57 AM | 93.3 mi  | Turn LEFT (North) onto US-219 [Main St] for 16.0 mi                |
| 11:17 AM | 109.3 mi | Turn LEFT (North) onto US-219 [Frankford Rd] for 4.2 mi            |
| 11:23 AM | 113.5 mi | Turn LEFT (North-West) onto US-60 [W Washington St] for 120 yds    |
| 11:23 AM | 113.6 mi | 9 At Lewisburg, stay on US-60 [W Washington St] (West) for 0.8 mi  |
| 11:24 AM | 114.3 mi | Keep STRAIGHT onto US-60 for 5.6 mi                                |
| 11:33 AM | 119.9 mi | 10 At Richlands, stay on US-60 (West) for 3.8 mi                   |
| 11:39 AM | 123.7 mi | 11 At Alta, stay on US-60 (West) for 0.4 mi                        |
| 11:40 AM | 124.1 mi | Turn LEFT (South) onto SR-12 for 12.6 mi                           |
| 12:00 PM | 136.7 mi | 12 At Alderson, stay on SR-12 [SR-3] (North-West) for 11.7 mi      |
| 12:15 PM | 148.4 mi | 13 At Talcott, stay on SR-12 [SR-3] (West) for 3.5 mi              |
| 12:19 PM | 151.8 mi | Turn RIGHT (North) onto SR-3 for 3.8 mi                            |
| 12:23 PM | 155.7 mi | 14 At Browning, stay on SR-3 [Greenbriar Dr] (West) for 1.4 mi     |
| 12:26 PM | 157.1 mi | Road name changes to SR-20 [SR-3] for 1.2 mi                       |
| 12:27 PM | 158.3 mi | Turn LEFT (West) onto SR-3 for 14.2 mi                             |
| 12:45 PM | 172.5 mi | Bear RIGHT (North) onto US-19 [SR-3] for 5.9 mi                    |
| 12:53 PM | 178.4 mi | Bear LEFT (North) onto SR-3 for 2.3 mi                             |
| 12:56 PM | 180.7 mi | Turn RIGHT (North) onto SR-3 [3rd Ave] for 174 yds                 |
| 12:56 PM | 180.8 mi | Turn LEFT (West) onto SR-3 [Neville St] for 1.8 mi                 |
|          |          |                                                                    |