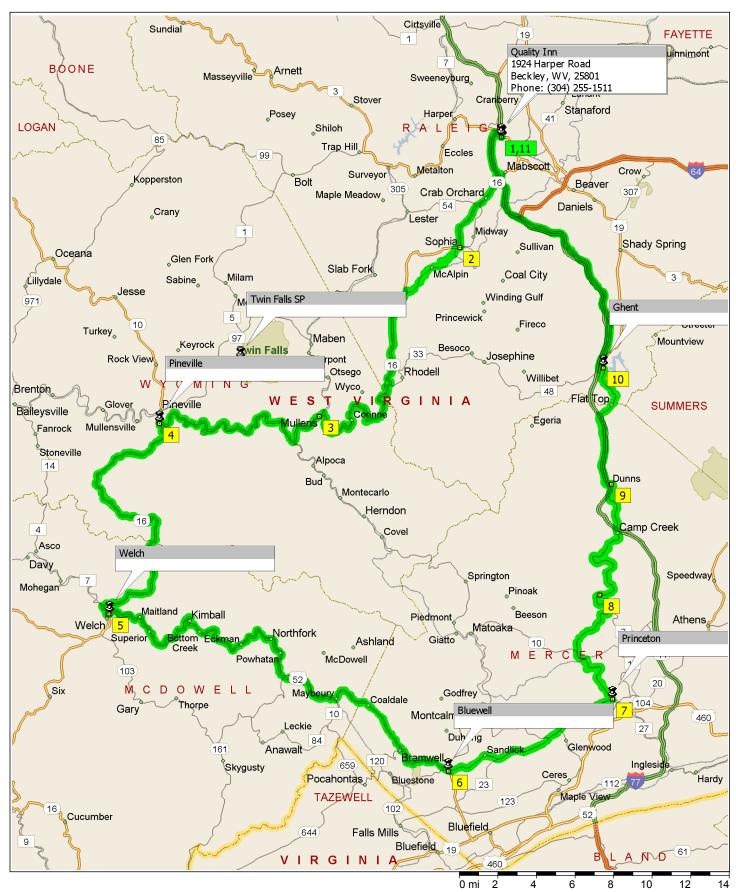

## SWVMCTCoalHeritageSouth

136.6 miles; 3 hours, 1 minute

| 9:00 AM  | 0.0 mi   | 1 Depart Quality Inn on SR-3 [Harper Rd] (West) for 0.4 mi                                            |
|----------|----------|-------------------------------------------------------------------------------------------------------|
| 9:00 AM  | 0.4 mi   | Turn LEFT onto Ramp for 0.3 mi towards I-64 / I-77 / Bluefield / Lewisburg                            |
| 9:01 AM  | 0.7 mi   | *Toll road* Merge onto I-64 [I-77] for 2.0 mi                                                         |
| 9:03 AM  | 2.7 mi   | At exit 42, turn RIGHT onto Ramp for 0.5 mi towards WV-16 / WV-97 / Robert C. Byrd Dr. / Mabscott     |
| 9:03 AM  | 3.3 mi   | Take Ramp (RIGHT) onto SR-16 [Robert C Byrd Dr] for 4.6 mi towards WV-16 / WV-97 W / Sophia / Mullens |
| 9:11 AM  | 7.9 mi   | Turn RIGHT (West) onto SR-16 [Main St] for 54 yds                                                     |
| 9:11 AM  | 7.9 mi   | 2 At Sophia, stay on SR-16 [Main St] (West) for 0.2 mi                                                |
| 9:11 AM  | 8.1 mi   | Turn LEFT (South) onto CR-30 [McAlpin Rd] for 2.0 mi                                                  |
| 9:14 AM  | 10.1 mi  | Bear LEFT (West) onto CR-30 [McAlpin Road Sophia] for 2.4 mi                                          |
| 9:16 AM  | 12.5 mi  | Bear LEFT (South) onto SR-16 for 13.6 mi                                                              |
| 9:36 AM  | 26.1 mi  | Turn LEFT (South) onto SR-16 [Moran Ave] for 0.3 mi                                                   |
| 9:36 AM  | 26.4 mi  | 3 At Mullens, stay on SR-16 [Guyandotte Ave] (West) for 2.2 mi                                        |
| 9:40 AM  | 28.6 mi  | Keep STRAIGHT onto SR-10 [SR-16] for 10.9 mi                                                          |
| 9:53 AM  | 39.5 mi  | 4 At Pineville, turn LEFT (South) onto SR-16 for 17.3 mi                                              |
| 10:20 AM | 56.7 mi  | Turn LEFT (South) onto SR-16 [McDowell St] for 0.5 mi                                                 |
| 10:21 AM | 57.3 mi  | Turn LEFT (East) onto SR-16 Alt [Howard St] for 0.1 mi                                                |
| 10:22 AM | 57.4 mi  | 5 At Welch, bear LEFT (North-East) onto US-52 Alt [Bridge St] for 1.0 mi                              |
| 10:23 AM | 58.4 mi  | Bear LEFT (East) onto US-52 for 23.1 mi                                                               |
| 10:53 AM | 81.5 mi  | Turn LEFT (East) onto US-52 [SR-20] for 3.4 mi                                                        |
| 10:57 AM | 84.9 mi  | 6 At Bluewell, bear LEFT (East) onto SR-20 for 6.4 mi                                                 |
| 11:07 AM | 91.3 mi  | Keep STRAIGHT onto SR-20 [New Hope Rd] for 21 yds                                                     |
| 11:07 AM | 91.3 mi  | Keep STRAIGHT onto SR-20 for 3.6 mi                                                                   |
| 11:13 AM | 94.9 mi  | Turn LEFT (North) onto Karnes St for 131 yds                                                          |
| 11:13 AM | 94.9 mi  | 7 At Princeton, turn LEFT (West) onto US-19 [Honaker Ave] for 0.1 mi                                  |
| 11:14 AM | 95.1 mi  | Bear RIGHT (North) onto US-19 [Pike St] for 0.6 mi                                                    |
| 11:14 AM | 95.7 mi  | Bear LEFT (North-West) onto US-19 for 2.6 mi                                                          |
| 11:18 AM | 98.3 mi  | Turn RIGHT to stay on US-19 for 5.8 mi                                                                |
| 11:24 AM | 104.0 mi | 8 At Spanishburg, stay on US-19 (East) for 9.3 mi                                                     |
| 11:35 AM | 113.3 mi | 9 At Dunns, stay on US-19 (West) for 6.4 mi                                                           |
| 11:43 AM | 119.7 mi | Bear RIGHT (North) onto US-19 [Flat Top Rd] for 0.9 mi                                                |
| 11:44 AM | 120.6 mi | 10 At Ghent, turn LEFT (West) onto CR-48 [Odd Ghent Rd] for 0.2 mi                                    |
| 11:44 AM | 120.8 mi | Turn RIGHT (North) onto Ramp for 0.3 mi towards I-77 / Beckley                                        |
| 11:45 AM | 121.1 mi | *Toll road* Merge onto I-77 [West Virginia Tpke] for 10.4 mi                                          |
| 11:56 AM | 131.5 mi | *Toll road* Merge onto I-64 [I-77] for 4.5 mi                                                         |
| 12:00 PM | 136.0 mi | At exit 44, turn RIGHT onto Ramp for 0.3 mi towards WV-3 / Harper Rd. / Beckley                       |
| 12:01 PM | 136.3 mi | Turn RIGHT (South-East) onto SR-3 [Harper Rd] for 0.3 mi                                              |
| 12:01 PM | 136.6 mi | 11 Arrive Quality Inn                                                                                 |