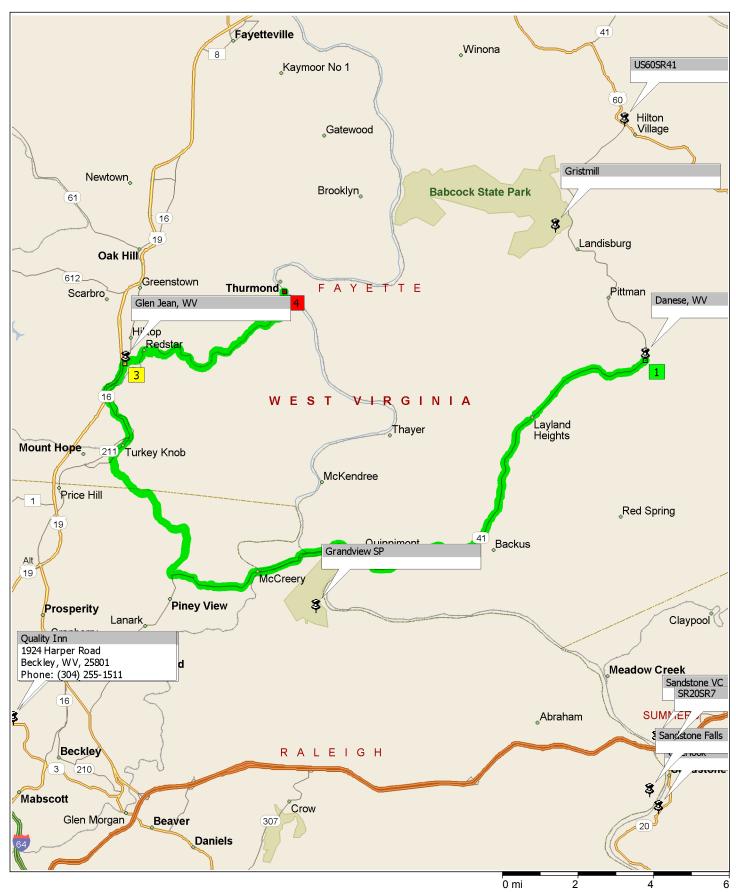

## NPSNRGScenicDriveQuinnimontThurmond

31.0 miles; 45 minutes

| 9:00 AM | 0.0 mi  | 1 Depart Danese, WV on SR-41 (South) for 9.2 mi                              |
|---------|---------|------------------------------------------------------------------------------|
| 9:14 AM | 9.2 mi  | 2 At Quinnimont, stay on SR-41 (West) for 4.7 mi                             |
| 9:22 AM | 13.9 mi | Keep STRAIGHT onto SR-41 [Johnstown Rd] for 3.1 mi                           |
| 9:26 AM | 17.0 mi | Turn RIGHT (North) onto SR-61 [Mt Hope] for 3.9 mi                           |
| 9:31 AM | 20.9 mi | Keep STRAIGHT onto SR-61 for 0.5 mi                                          |
| 9:31 AM | 21.4 mi | Keep RIGHT onto Local road(s) for 98 yds                                     |
| 9:32 AM | 21.5 mi | Bear RIGHT (North) onto SR-16 [SR-61] for 3.2 mi                             |
| 9:38 AM | 24.6 mi | Turn RIGHT (South) onto CR-25 [Thurmond-McDendree Rd] for 43 yds             |
| 9:38 AM | 24.6 mi | 3 At Glen Jean, WV, stay on CR-25 [Thurmond-McDendree Rd] (South) for 32 yds |
| 9:38 AM | 24.7 mi | Turn LEFT to stay on CR-25 [Thurmond-McDendree Rd] for 6.1 mi                |
| 9:44 AM | 30.7 mi | Keep LEFT onto CR-25/2 [Berry Mountain Rd] for 0.2 mi                        |
| 9:45 AM | 30.9 mi | Keep LEFT to stay on CR-25/2 [Berry Mountain Rd] for 65 yds                  |
| 9:45 AM | 30.9 mi | Turn RIGHT (East) onto Local road(s) for 54 yds                              |
| 9:45 AM | 31.0 mi | 4 Arrive Amtrak-Thurmond                                                     |
|         |         |                                                                              |