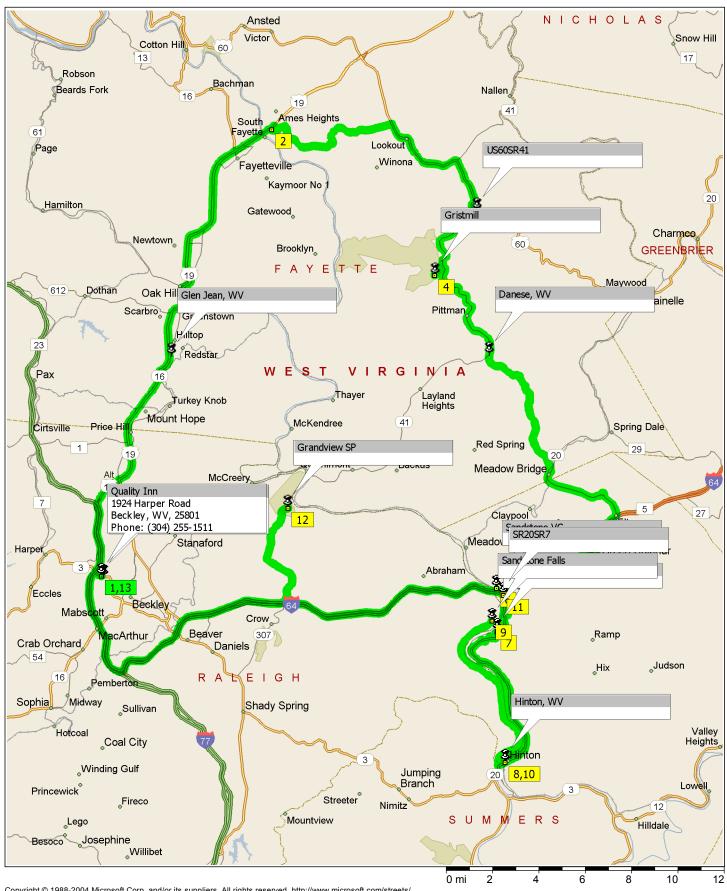

## **NPSNRGScenicDrive**

138.0 miles; 2 hours, 57 minutes

Copyright © 1988-2004 Microsoft Corp. and/or its suppliers. All rights reserved. http://www.microsoft.com/streets/
© Copyright 2003 by Geographic Data Technology, Inc. All rights reserved. © 2004 NAVTEQ. All rights reserved. This data includes information taken with permission from Canadian authorities © Her Majesty the Queen in Right of Canada.

| 9:00 AM  | 0.0 mi   | 1 Depart Quality Inn on SR-3 [Harper Rd] (West) for 0.3 mi                                                        |
|----------|----------|-------------------------------------------------------------------------------------------------------------------|
| 9:00 AM  | 0.3 mi   | Turn RIGHT onto Ramp for 0.2 mi towards I-64 / I-77 / Charleston                                                  |
| 9:00 AM  | 0.5 mi   | *Toll road* Merge onto I-64 [I-77] for 2.8 mi                                                                     |
| 9:03 AM  | 3.2 mi   | At exit 48, take Ramp (RIGHT) onto US-19 Alt for 2.0 mi towards US-19 / North Beckley / Summersville              |
| 9:06 AM  | 5.2 mi   | Road name changes to US-19 [Mountaineer Expy] for 18.2 mi                                                         |
| 9:28 AM  | 23.4 mi  | Turn RIGHT (South-East) onto Local road(s) for 0.2 mi                                                             |
| 9:28 AM  | 23.7 mi  | 2 At Canyon Rim Visitor Center [Fayetteville, WV 25840, (304) 574-2115], stay on Local road(s) (South) for 0.2 mi |
| 9:29 AM  | 23.9 mi  | Bear LEFT (East) onto CR-85/3 [Lansing Loop] for 0.4 mi                                                           |
| 9:30 AM  | 24.3 mi  | Bear LEFT (North-East) onto CR-82 for 2.7 mi                                                                      |
| 9:33 AM  | 27.0 mi  | Bear LEFT (North) onto CR-7 [Chestnutburg] for 3.3 mi                                                             |
| 9:37 AM  | 30.3 mi  | Turn RIGHT (South) onto US-60 for 6.3 mi                                                                          |
| 9:45 AM  | 36.6 mi  | Bear RIGHT (South) onto SR-41 for 87 yds                                                                          |
| 9:46 AM  | 36.6 mi  | 3 At US60SR41, stay on SR-41 (South) for 3.6 mi                                                                   |
| 9:52 AM  | 40.3 mi  | Turn RIGHT (West) onto Park Forest 802 for 0.5 mi                                                                 |
| 9:53 AM  | 40.8 mi  | 4 At Gristmill, return East on Park Forest 802 for 0.5 mi                                                         |
| 9:54 AM  | 41.4 mi  | Turn RIGHT (South) onto SR-41 for 5.0 mi                                                                          |
| 10:02 AM | 46.4 mi  | Keep LEFT onto CR-31 [Meadow Bridge-Danese] for 5.9 mi                                                            |
| 10:09 AM | 52.3 mi  | Bear RIGHT (South) onto CR-31 [Main St] for 0.6 mi                                                                |
| 10:09 AM | 52.9 mi  | Bear RIGHT (South) onto SR-20 for 7.4 mi                                                                          |
| 10:19 AM | 60.3 mi  | 5 At SR-20, Green Sulphur Springs, WV 25966, stay on SR-20 (West) for 3.9 mi                                      |
| 10:23 AM | 64.2 mi  | Turn RIGHT (North-West) onto CR-7 [Clayton-Judson] for 0.4 mi                                                     |
| 10:24 AM | 64.6 mi  | 6 At Sandstone VC, stay on CR-7 [Clayton-Judson] (South-East) for 0.4 mi                                          |
| 10:25 AM | 65.1 mi  | Bear RIGHT (South) onto SR-20 [CR-7] for 2.1 mi                                                                   |
| 10:27 AM | 67.2 mi  | 7 At Overlook, stay on SR-20 [Temple St] (South-West) for 8.0 mi                                                  |
| 10:38 AM | 75.2 mi  | Turn LEFT (South) onto SR-20 [2nd Ave] for 131 yds                                                                |
| 10:38 AM | 75.3 mi  | 8 At Hinton, WV, stay on SR-20 [Temple St] (West) for 0.3 mi                                                      |
| 10:38 AM | 75.6 mi  | Turn RIGHT (North) onto CR-3/21 [Madams Creek] for 0.1 mi                                                         |
| 10:39 AM | 75.7 mi  | Turn RIGHT (East) onto CR-26 [Indian Ridge] for 0.1 mi                                                            |
| 10:40 AM | 75.9 mi  | Bear RIGHT (North) onto CR-26 [New River Rd] for 8.4 mi                                                           |
| 10:53 AM | 84.3 mi  | 9 At Sandstone Falls, return South on CR-26 [New River Rd] for 8.5 mi                                             |
| 11:06 AM | 92.8 mi  | Turn LEFT (South) onto CR-3/21 [Madams Creek] for 0.1 mi                                                          |
| 11:06 AM | 92.9 mi  | Turn LEFT (East) onto SR-20 [Temple St] for 0.3 mi                                                                |
| 11:07 AM | 93.2 mi  | 10 At Hinton, WV, stay on SR-20 [Temple St] (East) for 10.2 mi                                                    |
| 11:20 AM | 103.4 mi | 11 At SR20SR7, bear LEFT (North-West) onto CR-7 [Clayton-Judson] for 0.2 mi                                       |
| 11:21 AM | 103.7 mi | Take Ramp (RIGHT) onto I-64 for 10.0 mi towards I-64 / Beckley                                                    |
| 11:31 AM | 113.7 mi | At exit 129, turn off onto Ramp for 0.4 mi towards CR-9 / Grandview Rd. / Shady Spring                            |
| 11:32 AM | 114.1 mi | Keep LEFT to stay on Ramp for 54 yds                                                                              |
| 11:32 AM | 114.1 mi | Turn RIGHT (North) onto CR-9 [Grandview Rd] for 5.2 mi                                                            |
| 11:37 AM | 119.3 mi | 12 At Grandview SP, return West on CR-9 [Grandview Rd] for 5.1 mi                                                 |
| 11:42 AM | 124.4 mi | Take Ramp (RIGHT) onto I-64 for 8.5 mi towards I-64 / Beckley                                                     |

| 11:51 AM | 132.9 mi | *Toll road* Stay on I-64 [I-77] (West) for 4.5 mi                               |
|----------|----------|---------------------------------------------------------------------------------|
| 11:56 AM | 137.4 mi | At exit 44, turn RIGHT onto Ramp for 0.3 mi towards WV-3 / Harper Rd. / Beckley |
| 11:56 AM | 137.7 mi | Turn RIGHT (South-East) onto SR-3 [Harper Rd] for 0.3 mi                        |
| 11:57 AM | 138.0 mi | 13 Arrive Quality Inn                                                           |