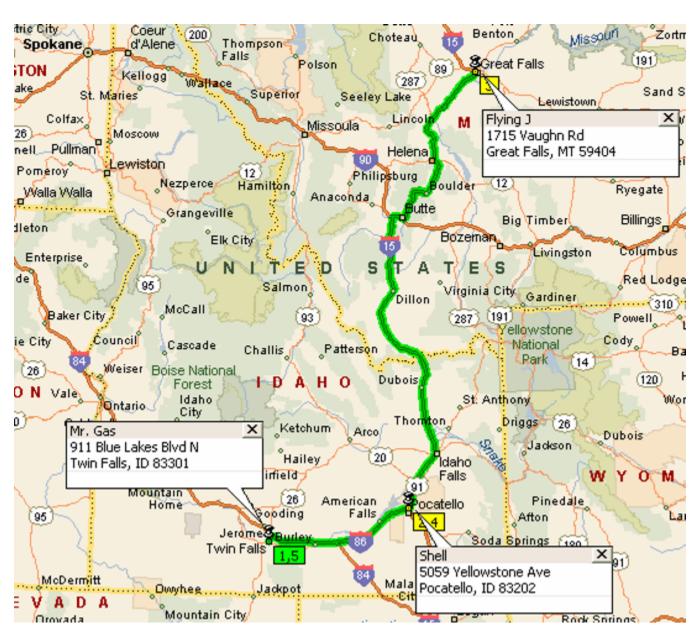

Regional SS1000 June 11-12, 2005

Twin Falls, Idaho

Bill Wight (Wight6) 208.316.0929
Dale Quigley (TroutCatcher) 208.308.8808
Site Coordinators

| Mile<br>0.0                                         | Instruction Depart Mr. Gas [911 Blue Lakes Blvd N, Twin Falls, ID 83301] on US-93 [Blue Lakes Blvd N] (North)                                                                                                                          | For<br>4.5 mi                          |
|-----------------------------------------------------|----------------------------------------------------------------------------------------------------------------------------------------------------------------------------------------------------------------------------------------|----------------------------------------|
| 4.5<br>53.0                                         | Take Ramp (RIGHT) onto I-84<br>At exit 222, take Ramp (LEFT) onto I-86 [US-30]                                                                                                                                                         | 48.5 mi<br>61.4 mi                     |
| 114.5<br>114.7                                      | At exit 61, turn RIGHT onto Ramp<br>Turn LEFT (North) onto US-91 [Yellowstone Ave]                                                                                                                                                     | 0.2 mi<br>0.9 mi                       |
| 115.5                                               | At Shell [5059 Yellowstone Ave, Pocatello, ID 83202],                                                                                                                                                                                  | 0.9 mi                                 |
| 116.4<br>117.5                                      | return South on US-91 [Yellowstone Ave] Take Ramp (LEFT) onto I-86 At exit 63, take Ramp (LEFT) onto I-15                                                                                                                              | 1.1 mi<br>245.4 mi                     |
| <i>241.8</i> 362.9                                  | Entering Montana At exit 121, take Ramp (RIGHT) onto I-15 [I-90]                                                                                                                                                                       | 8.0 mi                                 |
| 370.9<br>521.5<br>521.6<br>521.8<br><b>522.3</b>    | At exit 227, take Ramp (RIGHT) onto I-15 At exit 280, turn RIGHT onto Ramp Turn RIGHT (East) onto Central Ave W Turn LEFT (North) onto Vaughn Rd Arrive Flying J [1715 Vaughn Rd, Great Falls, MT 59404]                               | 150.7 mi<br>0.1 mi<br>0.2 mi<br>0.5 mi |
| 522.3                                               | Depart Flying J [1715 Vaughn Rd, Great Falls, MT 59404] on Vaughn Rd (East)                                                                                                                                                            | 0.5 mi                                 |
| 522.7<br>523.0                                      | Turn RIGHT (West) onto Central Ave W Take Ramp (LEFT) onto I-15 [US-89]                                                                                                                                                                | 0.3 mi<br>149.9 mi                     |
| 673.0<br>681.3                                      | Take Ramp (RIGHT) onto I-15 [I-90]<br>At exit 121, take Ramp (RIGHT) onto I-15                                                                                                                                                         | 8.3 mi<br>245.3 mi                     |
| 802.8<br>926.6<br>927.9<br>928.1                    | Entering Idaho At exit 72, take Ramp (RIGHT) onto I-86 At exit 61, turn RIGHT onto Ramp Bear RIGHT (North) onto US-91 [Yellowstone Ave]                                                                                                | 1.4 mi<br>0.2 mi<br>0.8 mi             |
| 928.8                                               | At Shell [5059 Yellowstone Ave, Pocatello, ID 83202],                                                                                                                                                                                  | 0.8 mi                                 |
| 929.6<br>990.9<br>1039.6<br>1039.9<br><b>1044.5</b> | return South on US-91 [Yellowstone Ave] Take Ramp (RIGHT) onto I-86 At exit 1, take Ramp onto I-84 [US-30] At exit 173, turn RIGHT onto Ramp Turn LEFT (South) onto US-93 Arrive Mr. Gas [911 Blue Lakes Blvd N, Twin Falls, ID 83301] | 61.3 mi<br>48.6 mi<br>0.3 mi<br>4.7 mi |