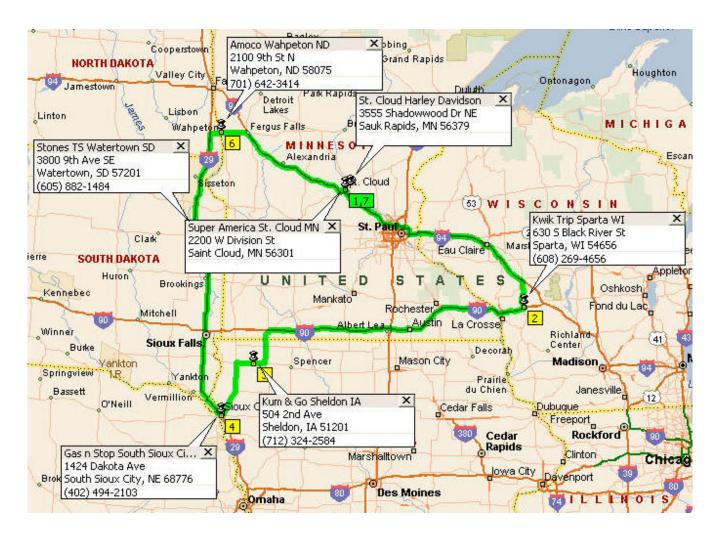

## Patrick Jacobson 763-370-4843 Site Coordinator

| Mile<br>0.0                                                                     | Instruction Depart Super America St. Cloud MN [2200 W Division St, Saint Cloud, MN 56301] on SR-23 [W Division St] (East)                                                                                                                                                                                                                                                          | For<br>0.6 mi                                                                                                    |
|---------------------------------------------------------------------------------|------------------------------------------------------------------------------------------------------------------------------------------------------------------------------------------------------------------------------------------------------------------------------------------------------------------------------------------------------------------------------------|------------------------------------------------------------------------------------------------------------------|
| 0.6                                                                             | Turn RIGHT (South) onto Washington Memorial Dr                                                                                                                                                                                                                                                                                                                                     | 0.6 mi                                                                                                           |
| 1.2<br>3.4<br>5.0<br>5.1<br>5.2<br>57.5<br>69.6<br>70.3<br>81.2<br>81.3<br>81.6 | Turn LEFT (South) onto CR-75 [Roosevelt Rd] Bear RIGHT (South) onto CR-7 [Roosevelt Rd] Road name changes to CR-75 [Roosevelt Rd] Road name changes to CR-7 [CR-75] Take Ramp (LEFT) onto I-94 [US-52] Keep LEFT onto I-694 Merge onto I-35E [I-694] Keep RIGHT onto I-694 Road name changes to I-494 [I-694] At exit 58B, turn RIGHT onto Ramp Take Ramp (LEFT) onto I-94 [US-12] | 2.2 mi<br>1.6 mi<br>76 yds<br>0.1 mi<br>52.3 mi<br>12.2 mi<br>0.7 mi<br>10.9 mi<br>120 yds<br>0.3 mi<br>124.2 mi |
| 91.5<br>205.8<br>206.0<br>206.1<br>207.0<br>207.7<br>228.1<br>233.5             | Entering Wisconsin At exit 115, turn RIGHT onto Ramp Keep RIGHT to stay on Ramp Bear RIGHT (South) onto US-12 [N Water St] Turn LEFT (East) onto US-12 [E Main St] Keep STRAIGHT onto SR-27 Turn LEFT (East) onto SR-27 [SR-71] At Kwik Trip Sparta WI [630 S Black River St, Sparta, WI 54656], stay on SR-27 [S Black River St] (South) Take Ramp (RIGHT) onto I-90              | 0.2 mi<br>109 yds<br>0.9 mi<br>0.7 mi<br>20.4 mi<br>5.4 mi<br><b>1.2 mi</b>                                      |
| 259.8<br>490.1<br>490.4<br>491.3<br>491.3<br>502.4<br>524.2                     | Entering Minnesota At exit 45, turn RIGHT onto Ramp Turn RIGHT (South-West) onto SR-60 Turn LEFT (South) onto SR-60 [Clifton Ave] Keep STRAIGHT onto US-59 [Clifton Ave] Entering Iowa Turn RIGHT (West) onto US-18 [E 7th St]                                                                                                                                                     | 0.3 mi<br>1.0 mi<br>21 yds<br>32.8 mi                                                                            |
| 534.8                                                                           | At Kum & Go Sheldon IA [504 2nd Ave, Sheldon, IA 51201], stay on US-18 [Park St] (West)                                                                                                                                                                                                                                                                                            | 16.3 mi                                                                                                          |
| 551.1<br>602.3<br>602.4<br>602.6<br>603.1<br>603.3<br>604.2<br>604.2            | Turn LEFT (South) onto US-75 Keep STRAIGHT onto Ramp Turn RIGHT to stay on Ramp Bear LEFT (West) onto US-20 Bus [Gordon Dr] Turn LEFT (South) onto S Floyd Blvd Take Ramp (RIGHT) onto I-29 At exit US-20 Bus, turn RIGHT onto Ramp Bear LEFT (West) onto US-20 Bus [Gordon Dr] Turn LEFT (South) onto US-20 Bus [US-77]                                                           | 51.2 mi<br>174 yds<br>0.2 mi<br>0.5 mi<br>0.2 mi<br>0.9 mi<br>76 yds<br>142 yds<br>0.8 mi                        |

| 604.6<br>605.1<br><b>605.4</b>          | Entering Nebraska Keep STRAIGHT onto US-20 Bus [Dakota Ave] At Gas n Stop South Sioux City, NE [1424 Dakota Ave, South Sioux City, NE 68776], return North on US-20 Bus [Dakota Ave]             | 0.3 mi<br><b>1.1 mi</b>           |
|-----------------------------------------|--------------------------------------------------------------------------------------------------------------------------------------------------------------------------------------------------|-----------------------------------|
| <i>606.2</i><br>606.5                   | Entering Iowa Bear RIGHT (North) onto US-77 [Wesley Way], then immediately turn LEFT (West) onto Ramp                                                                                            | 0.3 mi                            |
| 606.8                                   | Merge onto I-29                                                                                                                                                                                  | 181.0 mi                          |
| 609.9<br>787.8<br>788.1<br><b>788.4</b> | Entering South Dakota At exit 177, turn RIGHT onto Ramp Turn RIGHT (East) onto US-212 [9th Ave SE] At Stones TS Watertown SD [3800 9th Ave SE, Watertown, SD 57201], stay on US-212 [9th Ave SE] | 0.3 mi<br>0.2 mi<br><b>0.2 mi</b> |
| 788.6<br><i>863.5</i>                   | (West) Take Ramp (RIGHT) onto I-29 Entering North Dakota                                                                                                                                         | 97.3 mi                           |
| 885.9                                   | At exit 23, turn RIGHT onto Ramp                                                                                                                                                                 | 0.3 mi                            |
| 886.2                                   | Turn RIGHT (East) onto SR-13                                                                                                                                                                     | 9.8 mi                            |
| 896.0                                   | Turn LEFT onto Ramp                                                                                                                                                                              | 0.2 mi                            |
| 896.2                                   | Turn LEFT (North) onto SR-210                                                                                                                                                                    | 0.9 mi                            |
| 897.1                                   | Keep STRAIGHT onto SR-210 [Bypass Rd]                                                                                                                                                            | 0.3 mi                            |
| 897.4                                   | Keep STRAIGHT onto SR-210                                                                                                                                                                        | 0.7 mi                            |
| 898.1                                   | Turn LEFT (North) onto 9th St N                                                                                                                                                                  | 98 yds                            |
| 898.2                                   | At Amoco Wahpeton ND [2100 9th St N, Wahpeton, ND 58075], return South on 9th St N                                                                                                               | 98 yds                            |
| 898.2<br><i>899.0</i>                   | Turn LEFT (East) onto SR-210  Entering Minnesota                                                                                                                                                 | 1.0 mi                            |
| 899.2                                   | Turn RIGHT (South) onto US-75 [SR-210]                                                                                                                                                           | 0.5 mi                            |
| 899.8                                   | Turn LEFT (East) onto SR-210 [SR-9]                                                                                                                                                              | 22.3 mi                           |
| 922.1                                   | Take Ramp (RIGHT) onto I-94 [US-52]                                                                                                                                                              | 110.2 mi                          |
| 1032.3                                  | At exit 164, turn RIGHT onto Ramp                                                                                                                                                                | 0.3 mi                            |
| 1032.6                                  | Turn LEFT (North-East) onto SR-23                                                                                                                                                                | 5.1 mi                            |
| 1037.7                                  | Turn LEFT (North) onto SR-15 [SR-23]                                                                                                                                                             | 0.2 mi                            |
| 1037.9                                  | Turn RIGHT (East) onto SR-23 [W Division St]                                                                                                                                                     | 1.0 mi                            |
| 1038.9                                  | Arrive Super America St. Cloud MN [2200 W Division St, Saint Cloud, MN 56301]                                                                                                                    |                                   |