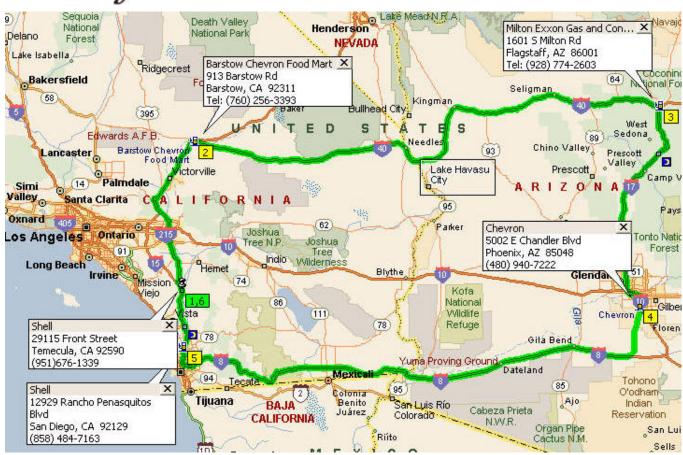

## Bill Murphy (Syber61) (619)887-5154 Site Coordinator

| Mile<br>0.0<br>0.9<br>1.1<br>4.8<br>39.5<br>39.6<br>60.3<br>117.7 | Instruction Depart Shell on Front St (North) Turn RIGHT (North-East) onto Rancho California Rd Take Ramp (RIGHT) onto I-15 [SR-79] Keep RIGHT onto I-215 [Escondido Expy] Turn RIGHT onto Ramp Take Ramp (RIGHT) onto I-215 [Riverside Fwy] Merge onto I-15 [Barstow Fwy] At Barstow Chevron Food Mart [913 Barstow Rd, Barstow, CA 92311, Tel: (760) 256-3393], stay on I-15 [Barstow Fwy] (East) Check your departure time; the next stop is in a different time zone. | For 0.9 mi 0.1 mi 3.7 mi 34.6 mi 0.1 mi 20.7 mi 57.4 mi 0.7 mi |
|-------------------------------------------------------------------|--------------------------------------------------------------------------------------------------------------------------------------------------------------------------------------------------------------------------------------------------------------------------------------------------------------------------------------------------------------------------------------------------------------------------------------------------------------------------|----------------------------------------------------------------|
| 118.4<br><i>273.5</i>                                             | At exit I-40, take Ramp (RIGHT) onto I-40  Entering Arizona                                                                                                                                                                                                                                                                                                                                                                                                              | 349.8 mi                                                       |
| 468.2                                                             | At exit 195, take Ramp (RIGHT) onto I-17 [SR-89A]                                                                                                                                                                                                                                                                                                                                                                                                                        | 0.4 mi                                                         |
| 468.6                                                             | Road name changes to SR-89A [S Milton Rd]  Check local time; this stop is in a different time zone.                                                                                                                                                                                                                                                                                                                                                                      | 0.6 mi                                                         |
| 469.2                                                             | At Milton Exxon Gas and Convenience Store [1601 S Milton Rd, Flagstaff, AZ 86001, Tel: (928) 774-2603], return South on SR-89A [S Milton Rd]                                                                                                                                                                                                                                                                                                                             | 0.6 mi                                                         |
| 469.7                                                             | Road name changes to I-17 [SR-89A]                                                                                                                                                                                                                                                                                                                                                                                                                                       | 144.7 mi                                                       |
| 614.4<br>626.0<br>626.3<br><b>626.4</b>                           | Take Ramp (LEFT) onto I-10 [US-60] At exit 160, turn RIGHT onto Ramp Turn RIGHT (West) onto E Chandler Blvd At Chevron [5002 E Chandler Blvd, Phoenix, AZ 85048, (480) 940-7222], return East on E Chandler Blvd                                                                                                                                                                                                                                                         | 11.6 mi<br>0.3 mi<br>0.1 mi<br><b>0.1 mi</b>                   |
|                                                                   | Check your departure time; the next stop is in a different time zone.                                                                                                                                                                                                                                                                                                                                                                                                    |                                                                |
| 626.6<br>628.1<br>628.5<br>630.5                                  | Take Ramp (RIGHT) onto I-10 [Maricopa Fwy] At exit 162, turn RIGHT onto Ramp Bear RIGHT (South) onto S Maricopa Rd Turn RIGHT (South-West) onto SR-347 [N Maricopa Rd]                                                                                                                                                                                                                                                                                                   | 1.6 mi<br>0.3 mi<br>2.1 mi<br>13.0 mi                          |
| 643.5<br>644.7<br>657.3<br>662.9                                  | Keep STRAIGHT onto SR-238 [SR-347] Keep STRAIGHT onto SR-347 [N Maricopa Rd] Turn RIGHT (West) onto SR-84 Take Ramp (RIGHT) onto I-8                                                                                                                                                                                                                                                                                                                                     | 1.1 mi<br>12.6 mi<br>5.6 mi<br>315.9 mi                        |
| <i>814.7</i><br>978.7<br>978.9                                    | Entering California Turn RIGHT onto Ramp Take Ramp (RIGHT) onto I-15 [Escondido Fwy]                                                                                                                                                                                                                                                                                                                                                                                     | 0.2 mi<br>12.1 mi                                              |
| 991.0                                                             | Turn off onto Ramp                                                                                                                                                                                                                                                                                                                                                                                                                                                       | 0.2 mi                                                         |