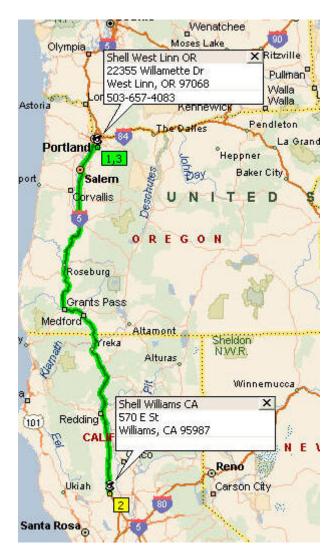

Regional SS1000 June 11-12, 2005

Portland, Oregon

Dean Wilson 503.380.2368 Site Coordinator

| Mile<br>0.0                       | Instruction Depart Shell West Linn OR [22355 Willamette Dr, West Linn, OR 97068] on SR-43 [Willamette Dr] (South)                                 | For<br>87 yds                        |
|-----------------------------------|---------------------------------------------------------------------------------------------------------------------------------------------------|--------------------------------------|
| 0.1                               | Take Ramp (RIGHT) onto I-205 [East Portland Fwy]                                                                                                  | 7.8 mi                               |
| 7.9                               | Take Ramp (LEFT) onto I-5                                                                                                                         | 509.7 mi                             |
| <i>297.4</i><br>517.6             | Entering California At exit SR-20 Bus, take Ramp (RIGHT) onto SR-20 Bus                                                                           | 0.2 mi                               |
| 517.8                             | Bear LEFT (South-West) onto SR-20 Bus [E St]                                                                                                      | 0.1 mi                               |
| <b>517.9</b> 518.0 518.3          | At Shell Williams CA [570 E St, Williams, CA 95987], return East on SR-20 Bus [E St] Bear RIGHT (East) onto SR-20 Bus Take Ramp (LEFT) onto I-5   | <b>174 yds</b><br>0.3 mi<br>509.2 mi |
| <i>738.9</i><br>1027.5            | Entering Oregon Take Ramp (RIGHT) onto I-205 [East Portland Fwy]                                                                                  | 8.2 mi                               |
| 1035.6<br>1035.9<br><b>1036.1</b> | At exit 8, turn RIGHT onto Ramp Turn LEFT (North) onto SR-43 [Willamette Dr] Arrive Shell West Linn OR [22355 Willamette Dr, West Linn, OR 97068] | 0.3 mi<br>0.2 mi                     |