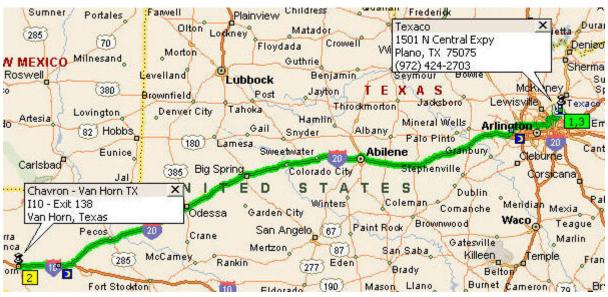

## Bill Loftin 214-733-1066 Site Coordinator

| Mile<br>0.0                                              | Instruction Depart Texaco [1501 N Central Expy, Plano, TX 75075, (972) 424-2703] on N Central Expy [US-75] (South)                                                                                                                             | For<br>0.5 mi                                             |
|----------------------------------------------------------|------------------------------------------------------------------------------------------------------------------------------------------------------------------------------------------------------------------------------------------------|-----------------------------------------------------------|
| 0.5                                                      | Take Ramp (LEFT) onto US-75 [N Central Expy]                                                                                                                                                                                                   | 6.9 mi                                                    |
| 7.5                                                      | At exit 21B, take Ramp (RIGHT) onto I-635 [Lyndon B Johnson Fwy]                                                                                                                                                                               | 8.0 mi                                                    |
| 15.4                                                     | Take Ramp (LEFT) onto I-35E [Stemmons Fwy]                                                                                                                                                                                                     | 2.7 mi                                                    |
| 18.1                                                     | Keep RIGHT onto SR-12 Loop [N Walton Walker Blvd]                                                                                                                                                                                              | 2.4 mi                                                    |
| 20.5                                                     | Take Ramp (RIGHT) onto SR-183 [E Airport Fwy]                                                                                                                                                                                                  | 17.0 mi                                                   |
| 37.5                                                     | Take Ramp (RIGHT) onto I-820 [NE Loop 820]                                                                                                                                                                                                     | 20.0 mi                                                   |
| 57.5                                                     | At exit 3A, take Ramp (RIGHT) onto I-30 [West Fwy]                                                                                                                                                                                             | 6.3 mi                                                    |
| 63.8                                                     | Merge onto I-20 [US-80]                                                                                                                                                                                                                        | 420.8 mi                                                  |
| 484.6<br>532.8<br>533.0<br><b>533.1</b>                  | At exit I-10, take Ramp onto I-10 At exit 138, turn RIGHT onto Ramp Turn RIGHT (North) onto Victorio Ave At Chavron - Van Horn TX, return South on Victorio Ave                                                                                | 48.2 mi<br>0.2 mi<br>120 yds<br><b>0.1 mi</b>             |
| 533.2<br>533.3<br>581.6                                  | Road name changes to Golf Course Rd<br>Take Ramp (LEFT) onto I-10<br>At exit 187, take Ramp (LEFT) onto I-20                                                                                                                                   | 87 yds<br>48.3 mi<br>421.6 mi                             |
| 1003.1<br>1008.4                                         | Keep LEFT onto I-30 [US-80] Take Ramp (RIGHT) onto I-820 [W Loop 820 N]                                                                                                                                                                        | 5.2 mi<br>19.9 mi                                         |
| 1028.3<br>1045.6<br>1045.9<br>1049.0<br>1051.2<br>1059.3 | Take Ramp (RIGHT) onto SR-183 [SR-121] Take Ramp (RIGHT) onto E Airport Fwy Take Ramp (RIGHT) onto SR-12 Loop Merge onto I-35E [Stemmons Fwy] Take Ramp (RIGHT) onto I-635 [LBJ Fwy] At exit 19A, take Ramp (LEFT) onto US-75 [N Central Expy] | 17.2 mi<br>0.4 mi<br>3.0 mi<br>2.2 mi<br>8.1 mi<br>7.0 mi |
| 1066.3<br>1066.6<br>1067.0<br><b>1067.1</b>              | At exit 29, keep RIGHT onto Ramp Keep STRAIGHT onto N Central Expy [US-75] Turn LEFT (West) onto FM-544 [E 15th St] Arrive Texaco [1501 N Central Expy, Plano, TX 75075, (972) 424-2703]                                                       | 0.3 mi<br>0.4 mi<br>87 yds                                |