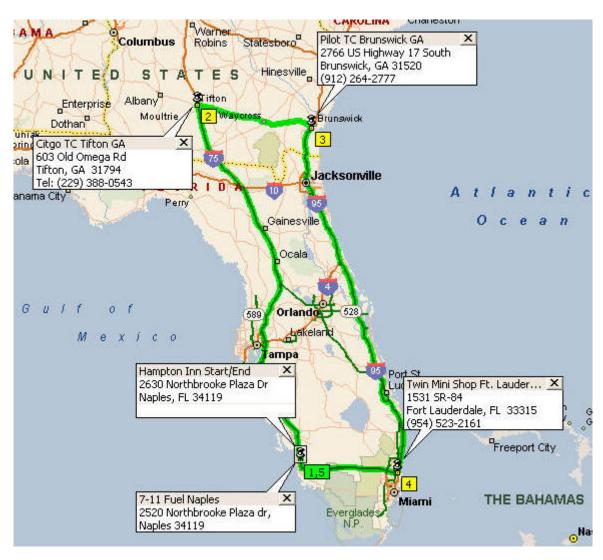

## Ruben Pastian (239) 571-2519 Site Coordinator

| Mile<br>0.0<br>0.1 | Instruction Depart 7-11 Fuel Naples on Local road(s) (East) Turn RIGHT (South) onto Northbrooke Dr, then immediately | <b>For 32 yds</b> 0.2 mi |
|--------------------|----------------------------------------------------------------------------------------------------------------------|--------------------------|
| 0.3                | turn RIGHT (West) onto CR-846 [Immokalee Rd] Take Ramp (RIGHT) onto I-75                                             | 422.0 mi                 |
| 361.0              | Entering Georgia                                                                                                     |                          |
| 422.2              | At exit 61, turn RIGHT onto Ramp                                                                                     | 0.1 mi                   |
| 422.4              | Turn RIGHT (East) onto Old Omega Rd                                                                                  | 0.3 mi                   |
| 422.7              | Turn LEFT to stay on Old Omega Rd                                                                                    | 21 yds                   |
| 422.7              | Turn RIGHT to stay on Old Omega Rd                                                                                   | 0.2 mi                   |
| 422.9              | At Citgo TC Tifton GA, stay on Old Omega Rd (East)                                                                   | 0.1 mi                   |
| 423.0              | Turn LEFT (North) onto Park Ln                                                                                       | 0.4 mi                   |
| 423.3              | Turn RIGHT (East) onto US-82 [7th St W]                                                                              | 6.8 mi                   |
| 430.1              | Turn RIGHT (South) onto US-82 [SR-520]                                                                               | 11.1 mi                  |
| 441.2              | Turn LEFT (East) onto US-82 [US-129]                                                                                 | 0.3 mi                   |
| 441.5              | Turn LEFT (East) onto US-82 [SR-520]                                                                                 | 56.2 mi                  |
| 497.7              | Turn RIGHT (East) onto US-82 [S GA Pkwy]                                                                             | 22.1 mi                  |
| 519.7              | Turn LEFT (North) onto US-82 [SR-520]                                                                                | 25.9 mi                  |
| 545.6              | Keep STRAIGHT onto US-17 [SR-25]                                                                                     | 1.6 mi                   |
| 547.2              | At Pilot TC Brunswick GA, return West on US-17 [SR-25]                                                               | 1.1 mi                   |
| 548.3              | Take Ramp (RIGHT) onto I-95 [SR-405]                                                                                 | 387.2 mi                 |
| 577.9              | Entering Florida                                                                                                     |                          |
| 935.4              | At exit 25, turn RIGHT onto Ramp                                                                                     | 0.1 mi                   |
| 935.6              | Take Ramp (LEFT) onto SR-84                                                                                          | 0.9 mi                   |

| 1042.8<br><b>1042.9</b> | Turn LEFT (West) onto Local road(s)  Arrive 7-11 Fuel Naples                     | 32 yds  |
|-------------------------|----------------------------------------------------------------------------------|---------|
| 1042.8                  | Turn LEFT (North) onto Northbrooke Dr                                            | 65 yds  |
| 1042.5                  | Take Ramp (RIGHT) onto CR-846 [Immokalee Rd]                                     | 0.3 mi  |
| 1042.3                  | At exit 111, turn RIGHT onto Ramp                                                | 0.3 mi  |
| 1031.5                  | Stay on I-75 [SR-84] (West)                                                      | 10.8 mi |
| 954.7                   | *Toll road* Stay on I-75 [SR-84] (West)                                          | 76.7 mi |
| 948.0                   | Take Ramp (RIGHT) onto I-75                                                      | 6.7 mi  |
| 939.0                   | Take Ramp (LEFT) onto I-595 [SR-84]                                              | 8.9 mi  |
| 936.7                   | At Twin Mini Shop Ft. Lauderdale, FL, stay on SR-84 (West)                       | 2.3 mi  |
| 936.5                   | Turn LEFT (North) onto SW 14th Ave, then immediately turn LEFT (West) onto SR-84 | 0.2 mi  |