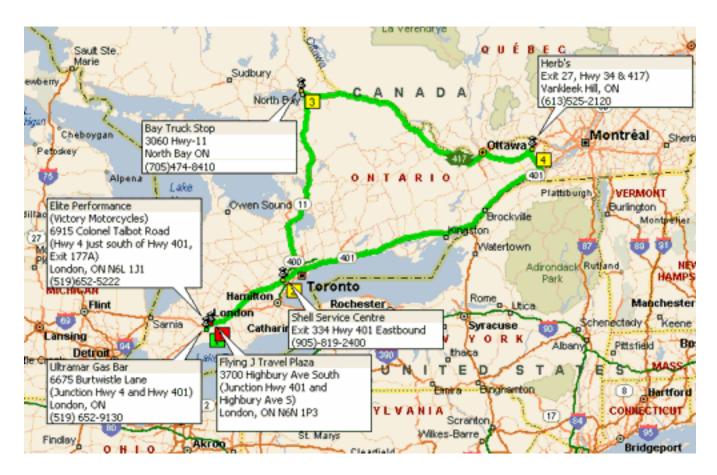

Regional SS1600K June 11-12, 2005

London, Ontario

Cliff Hick - (Cliffhick) 519.451.7022 Neil Dolson - (dylien) 519.451.7022 Site Coordinators

| Mile<br>0.0                                                        | Instruction Depart Ultramar Gas Bar on HWY-4 [Talbot Rd] (North)                                                                                                                                                                             | For<br>54 yds                                                                 |
|--------------------------------------------------------------------|----------------------------------------------------------------------------------------------------------------------------------------------------------------------------------------------------------------------------------------------|-------------------------------------------------------------------------------|
| 0.1                                                                | Take Ramp (RIGHT) onto HWY-401 [MacDonald-Cartier Fwy]                                                                                                                                                                                       | 97.6 mi                                                                       |
| 97.7<br>97.8<br><b>97.8</b>                                        | Keep RIGHT onto Local road(s) Keep RIGHT to stay on Local road(s) At Shell Service Centre, stay on Local road(s) (East)                                                                                                                      | 0.1 mi<br>98 yds<br><b>0.2 mi</b>                                             |
| 98.1                                                               | Merge onto HWY-401 [MacDonald-Cartier Fwy]                                                                                                                                                                                                   | 5.6 mi                                                                        |
| 103.7                                                              | Keep LEFT onto HWY-401 Express [MacDonald-Cartier Fwy]                                                                                                                                                                                       | 9.0 mi                                                                        |
| 112.7<br>165.0<br>181.8<br>183.3                                   | Take Ramp (RIGHT) onto HWY-400<br>At exit HWY-93, keep LEFT onto HWY-11<br>Road name changes to TC-12 [HWY-11]<br>Road name changes to HWY-11                                                                                                | 52.2 mi<br>16.8 mi<br>1.5 mi<br>130.8 mi                                      |
| 314.1<br>316.5                                                     | Keep RIGHT onto TC-11 [TC-17] Turn RIGHT (North) onto TC-11 [Algonquin Ave]                                                                                                                                                                  | 2.4 mi<br>1.7 mi                                                              |
| 318.2                                                              | At Bay Truck Stop [3060 Hwy-11, North Bay ON], return                                                                                                                                                                                        | 1.7 mi                                                                        |
| 319.9<br>322.3<br>359.2                                            | South on TC-11 Turn LEFT (East) onto TC-11 [TC-17] Keep LEFT onto TC-17 Turn RIGHT (East) onto TC-17 [Pembroke St]                                                                                                                           | 2.4 mi<br>36.9 mi<br>101.6 mi                                                 |
| 460.8<br>514.6<br>599.8<br>600.0<br>600.1<br>600.2<br><b>600.3</b> | Turn RIGHT (South) onto TC-17 Bear RIGHT (East) onto TC-417 At exit 27, keep RIGHT onto Ramp Turn LEFT (North) onto HWY-34 Turn RIGHT (East) onto Local road(s) Turn LEFT (North) onto D Aoust Rd At Herb's, return South-East on D Aoust Rd | 53.8 mi<br>85.2 mi<br>0.2 mi<br>10 yds<br>0.2 mi<br>164 yds<br><b>164 yds</b> |
| 600.4<br>600.6<br>627.3                                            | Turn RIGHT (West) onto Local road(s) Turn LEFT (South) onto HWY-34 Take Ramp (RIGHT) onto HWY-401 [MacDonald-Cartier Fwy]                                                                                                                    | 0.2 mi<br>26.7 mi<br>257.0 mi                                                 |
| 884.3                                                              | Keep LEFT onto HWY-401 Express [MacDonald-Cartier Fwy]                                                                                                                                                                                       | 34.6 mi                                                                       |
| 919.0                                                              | Road name changes to HWY-401 [MacDonald-Cartier Fwy]                                                                                                                                                                                         | 95.7 mi                                                                       |
| 1014.7<br>1014.8                                                   | At exit HWY-126, keep RIGHT onto Ramp<br>Bear RIGHT (South) onto HWY-126 [Highbury Ave S]                                                                                                                                                    | 0.2 mi<br>0.6 mi                                                              |
| 1015.4<br>1015.5<br><b>1015.6</b>                                  | Keep RIGHT onto Ramp Turn LEFT (East) onto Wilton Grove Rd Arrive Flying J Travel Plaza                                                                                                                                                      | 131 yds<br>0.1 mi                                                             |