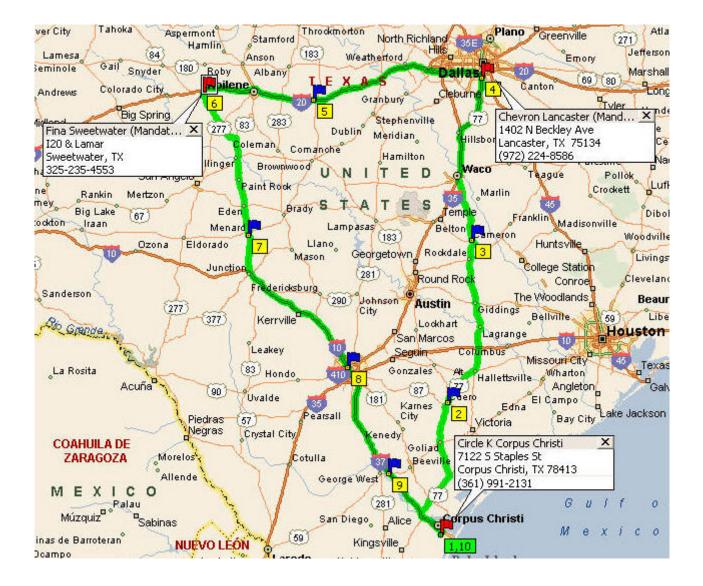

**Regional SS1000** June 11-12, 2005

**Corpus Christi, Texas** 

## Jann Allison 903-714-8189 Site Coordinator Ken Allison (Asst. Site Coordinator)

| Mile<br>0.0           | Instruction<br>Depart Circle K Corpus Christi [7122 S Staples St,                   | For<br>131 yds     |
|-----------------------|-------------------------------------------------------------------------------------|--------------------|
|                       | Corpus Christi, TX 78413] on S Staples St (North)                                   | -                  |
| 0.1                   | Road name changes to FM-2444 [S Staples St]                                         | 0.5 mi             |
| 0.6                   | Road name changes to S Staples St                                                   | 2.3 mi             |
| 2.8                   | Turn LEFT (West) onto S Padre Island Dr [Spid]                                      | 174 yds            |
| 2.9                   | Take Ramp (RIGHT) onto SR-358                                                       | 9.7 mi             |
| 12.6                  | At exit I-37, take Ramp onto I-37                                                   | 13.4 mi            |
| 26.0                  | At exit 17, turn RIGHT onto Ramp                                                    | 0.5 mi             |
| 26.5                  | Road name changes to US-77                                                          | 36.6 mi            |
| 63.1                  | Turn LEFT (North-West) onto US-77 Alt [US-77A]                                      | 13.2 mi            |
| 76.3                  | Road name changes to US-77 Alt RT [US-77 Alt]                                       | 7.8 mi             |
| 84.1                  | Road name changes to US-77 Alt [US-183]                                             | 1.3 mi             |
| 85.4                  | Road name changes to US-77 Alt RT [US-77 Alt]                                       | 1.9 mi             |
| 87.3                  | Road name changes to US-77 Alt [US-183]                                             | 0.4 mi             |
| 87.7                  | Road name changes to US-77 Alt RT [US-77 Alt]                                       | 0.1 mi             |
| 87.8                  | Road name changes to US-77 Alt [US-183]                                             | 0.5 mi             |
| 88.3                  | Road name changes to US-77 Alt RT [US-77 Alt]                                       | 0.2 mi             |
| 88.6                  | Road name changes to US-77 Alt [US-183]                                             | 0.3 mi             |
| 88.9                  | Road name changes to US-77 Alt RT [N Jefferson St]                                  | 0.5 mi             |
| 89.4                  | Road name changes to US-77 Alt [US-183]                                             | 31.0 mi            |
| 120.4                 | At Diamond Shamrock (Optional), stay on US-77 Alt [N                                | 1.1 mi             |
| 101 /                 | Esplanade St] (North)                                                               | 2.4 mai            |
| 121.4                 | Road name changes to US-77 Alt RT [US-77 Alt]                                       | 2.4 mi             |
| 123.9                 | Keep RIGHT onto US-77 Alt                                                           | 29.4 mi            |
| 153.3<br>153.9        | Keep STRAIGHT onto US-77 [Fairwinds St]                                             | 0.6 mi<br>101.4 mi |
| 255.3                 | Turn LEFT (North) onto US-77 [N Texana St]<br>Turn LEFT (North) onto US-77 [US-190] | 3.5 mi             |
| 258.8                 | Turn RIGHT (North) onto US-77 [N Travis Ave]                                        | 174 yds            |
| 258.8<br><b>258.9</b> | At Cameron (Optional), stay on US-77 [N Travis Ave]                                 | <b>25.0 mi</b>     |
| 250.9                 | (North)                                                                             | 25.0 111           |
| 284.0                 | Turn LEFT (West) onto US-77 [Railroad Ave]                                          | 23.7 mi            |
| 307.7                 | Turn LEFT (West) onto US-77 [S Valley Mills Dr]                                     | 131 yds            |
| 307.8                 | Take Ramp (RIGHT) onto I-35 N [US-77]                                               | 38.0 mi            |
| 345.8                 | Keep RIGHT onto I-35E (N)                                                           | 44.6 mi            |
| 390.4                 | Take Ramp (RIGHT) onto N Beckley Ave                                                | 0.4 mi             |
| 390.8                 | At Chevron Lancaster (Mandatory), stay on N Beckley                                 | 0.1 mi             |
|                       | Ave (North)                                                                         |                    |
| 390.9                 | Take Ramp (LEFT) onto I-35E [US-77]                                                 | 2.1 mi             |
| 393.0                 | Take Ramp (RIGHT) onto I-20 [LBJ Fwy]                                               | 25.4 mi            |
| 418.4                 | Merge onto I-820 [I-20]                                                             | 13.7 mi            |
| 432.1                 | Keep LEFT onto I-20                                                                 | 96.2 mi            |
| 528.3                 | At exit 332, turn RIGHT onto Ramp                                                   | 0.1 mi             |
| 528.4                 | Bear LEFT (West) onto Frontage Rd                                                   | 0.2 mi             |
| 528.6                 | Turn RIGHT (North) onto US-183 [Conrad Hilton Blvd]                                 | 0.3 mi             |
|                       |                                                                                     |                    |

| 528.9 | At Cowpokes Cisco (Optional), return South on US-183<br>[Conrad Hilton Blvd]         | 0.3 mi   |
|-------|--------------------------------------------------------------------------------------|----------|
| 529.3 | Turn RIGHT (West) onto Frontage Rd                                                   | 142 yds  |
| 529.3 | Take Ramp (LEFT) onto I-20                                                           | 87.4 mi  |
| 616.7 | At exit 244, turn RIGHT onto Ramp                                                    | 0.2 mi   |
| 616.9 | Turn LEFT (South) onto SR-70 [Lamar St]                                              | 87 yds   |
| 617.0 | At Fina Sweetwater (Mandatory), stay on SR-70 [Lamar                                 | 0.8 mi   |
|       | St] (South)                                                                          |          |
| 617.7 | Keep STRAIGHT onto SR-70                                                             | 10.3 mi  |
| 628.0 | Bear LEFT (East) onto Ranch Road 153                                                 | 0.1 mi   |
| 628.2 | Road name changes to Ranch Road 53                                                   | 23.6 mi  |
| 651.8 | Road name changes to SR-153                                                          | 10.3 mi  |
| 662.1 | Road name changes to Ranch Road 53                                                   | 1.6 mi   |
| 663.6 | Turn RIGHT (South) onto US-83                                                        | 14.3 mi  |
| 678.0 | Bear RIGHT (South-West) onto US-67 [US-83]                                           | 1.0 mi   |
| 679.0 | Turn LEFT (South-East) onto US-83 [N 7th St]                                         | 4.8 mi   |
| 683.7 | Turn LEFT (East) onto US-83                                                          | 54.5 mi  |
| 738.3 | At Diamond Shamrock Menard (Optional), stay on US-                                   | 1.9 mi   |
|       | 83 [S Ellis St] (South)                                                              |          |
| 740.2 | Turn LEFT (East) onto US-83                                                          | 27.0 mi  |
| 767.2 | Road name changes to US-377                                                          | 131 yds  |
| 767.3 | Take Ramp (LEFT) onto I-10 [US-83]                                                   | 109.3 mi |
| 876.6 | At exit 565B, take Ramp (RIGHT) onto McDermott Fwy [US-87]                           | 0.2 mi   |
| 876.8 | Keep STRAIGHT onto McDermott Fwy [I-10]                                              | 65 yds   |
| 876.8 | Turn RIGHT (South) onto Vance Jackson Rd                                             | 120 yds  |
| 876.9 | At Exxon San Antonio (Optional), return North on Vance                               | 120 yds  |
|       | Jackson Rd                                                                           |          |
| 877.0 | Turn RIGHT (East) onto McDermott Fwy [I-10]                                          | 43 yds   |
| 877.0 | Merge onto McDermott Fwy [US-87]                                                     | 0.1 mi   |
| 877.1 | Take Ramp (LEFT) onto I-10 [US-87]                                                   | 4.0 mi   |
| 881.1 | At exit 569C, take Ramp (RIGHT) onto N Laredo St                                     | 0.7 mi   |
| 881.8 | Road name changes to (N) Pecos-la Trinidad St                                        | 0.5 mi   |
| 882.3 | Turn LEFT (East) onto (W) Durango Blvd [Durango St]                                  | 1.5 mi   |
| 883.8 | Take Ramp (RIGHT) onto I-37 [US-281]                                                 | 84.8 mi  |
| 968.6 | At exit 56, turn RIGHT onto Ramp                                                     | 0.2 mi   |
| 968.8 | Turn LEFT (South-East) onto H37 Acces, then immediately turn RIGHT (West) onto US-59 | 0.1 mi   |
| 968.9 | Turn LEFT (South) onto Local road(s)                                                 | 43 yds   |
| 969.0 | At George West (Optional), return North on Local road(s)                             | 43 yds   |

| 1034.3 | Arrive Circle K Corpus Christi [7122 S Staples St, Corpus<br>Christi, TX 78413]             |         |
|--------|---------------------------------------------------------------------------------------------|---------|
| 1034.2 | Road name changes to S Staples St                                                           | 142 yds |
| 1033.7 | Road name changes to FM-2444 [S Staples St]                                                 | 0.5 mi  |
| 1031.5 | Turn RIGHT (South) onto S Staples St                                                        | 2.2 mi  |
| 1031.2 | At exit S Padre Island Dr, take Ramp (RIGHT) onto SR-358<br>Frontage Rd [S Padre Island Dr] | 0.3 mi  |
| 1021.3 | At exit 4A, take Ramp (RIGHT) onto SR-358                                                   | 9.8 mi  |
| 969.1  | Take Ramp (LEFT) onto I-37                                                                  | 52.2 mi |
| 969.0  | Turn RIGHT (East) onto US-59, then immediately bear RIGHT (South-East) onto H37 Acces       | 0.1 mi  |