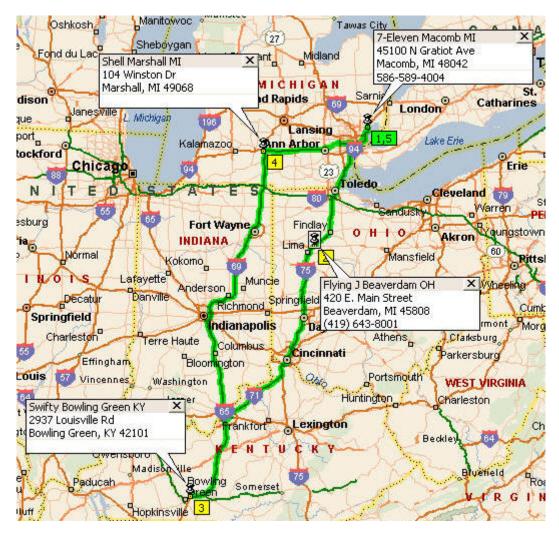

**Regional SS1000 June 11-12, 2005** 

## **Clinton Township, Michigan**

Randy Chom (Ranman) 586-899-5003 Marilynn Chom (Red) Site Coordinators

)

| Mile       | Instruction                                                                                       | For              |
|------------|---------------------------------------------------------------------------------------------------|------------------|
| 0.0        | Depart 7-Eleven Macomb MI [45100 N Gratiot Ave,                                                   | 76 yds           |
| 0.1        | Macomb, MI 48042] on SR-59 [SR-3] (South)                                                         | 0.1              |
| 0.1        | Turn RIGHT (West) onto SR-59 [Hall Rd]                                                            | 0.1 mi           |
| 0.2        | Turn LEFT (South) onto Local road(s)                                                              | 76 yds           |
| 0.2        | Turn LEFT (East) onto SR-59 [Hall Rd]                                                             | 0.1 mi           |
| 0.3        | Keep STRAIGHT onto Hall Rd                                                                        | 0.3 mi<br>0.2 mi |
| 0.6<br>0.8 | Road name changes to William P Rosso Hwy                                                          | 25.1 mi          |
| 25.9       | Take Ramp (RIGHT) onto I-94<br>Take Ramp (LEFT) onto SR-10 [John C Lodge Fwy]                     | 1.8 mi           |
| 27.7       | Turn RIGHT onto Ramp                                                                              | 153 yds          |
| 27.8       | Keep RIGHT to stay on Ramp                                                                        | 98 yds           |
| 27.8       | Keep LEFT to stay on Ramp                                                                         | 0.9 mi           |
| 28.7       | Take Ramp (LEFT) onto I-75 [Fisher Fwy S]                                                         | 125.1 mi         |
| 77.8       | Entering Ohio                                                                                     | 123.1 111        |
| 153.8      | At exit 135, turn RIGHT onto Ramp                                                                 | 0.2 mi           |
| 154.0      | Bear RIGHT (West) onto Lincoln Hwy [E Lincoln Hwy]                                                | 0.2 mi           |
| 154.3      | At Flying J Beaverdam OH, return East on Lincoln Hwy                                              | 0.3 mi           |
|            | [E Main St]                                                                                       |                  |
|            | Check your departure time; the next stop is in a                                                  |                  |
|            | different time zone.                                                                              |                  |
| 154.6      | Take Ramp (RIGHT) onto I-75                                                                       | 135.3 mi         |
| 225.0      | Refuel before here (last refuel was 225.0 miles ago)                                              |                  |
| 289.9      | Merge onto I-71 [I-75]                                                                            | 19.2 mi          |
| 290.3      | Entering Kentucky                                                                                 |                  |
| 309.1      | Take Ramp (RIGHT) onto I-71                                                                       | 71.6 mi          |
| 380.7      | At exit 5, take Ramp (LEFT) onto I-264                                                            | 10.5 mi          |
| 391.2      | At exit I-65, turn off onto Ramp                                                                  | 0.1 mi           |
| 391.3      | Keep LEFT to stay on Ramp                                                                         | 0.1 mi           |
| 391.4      | Take Ramp onto I-65                                                                               | 94.0 mi          |
| 450.0      | Refuel before here (last refuel was 225.0 miles ago)                                              | 0 0 ·            |
| 485.5      | At exit 38, turn RIGHT onto Ramp                                                                  | 0.2 mi           |
| 485.7      | Turn LEFT (South) onto SR-101 [Smiths Grove Scottsville Rd]                                       | 0.7 mi           |
| 486.4      | Turn RIGHT (West) onto US-68 [Glasgow Rd]                                                         | 7.0 mi           |
| 493.3      | Turn LEFT (West) onto US-31 [Louisville Rd]                                                       | 1.2 mi           |
| 494.6      | Check local time; this stop is in a different time zone.                                          | 1.2 mi           |
| 494.0      | At Swifty Bowling Green KY [2937 Louisville Rd,<br>Bowling Green, KY 42101], return East on US-31 | 1.2 1111         |
|            | [Louisville Rd]                                                                                   |                  |
|            | Check your departure time; the next stop is in a                                                  |                  |
|            | different time zone.                                                                              |                  |
| 495.8      | Turn RIGHT (South) onto US-68 [Glasgow Rd]                                                        | 7.0 mi           |
| 502.7      | Turn LEFT (North) onto SR-101 [Smiths Grove Scottsville Rd]                                       | 0.5 mi           |
| 503.3      | Take Ramp (RIGHT) onto I-65                                                                       | 205.9 mi         |
| 603.2      | Entering Indiana                                                                                  |                  |
|            | -                                                                                                 |                  |

| <b>675.0</b><br>709.1<br>709.3<br>725.1<br><i>883.7</i> | <b>Refuel before here (last refuel was 225.0 miles ago)</b><br>At exit 106, turn RIGHT onto Ramp<br>Take Ramp (RIGHT) onto I-465 [I-74]<br>At exit 37B, take Ramp (RIGHT) onto I-69 [SR-37]<br><i>Entering Michigan</i> | 0.2 mi<br>15.8 mi<br>194.8 mi |
|---------------------------------------------------------|-------------------------------------------------------------------------------------------------------------------------------------------------------------------------------------------------------------------------|-------------------------------|
| <b>900.0</b><br>919.9                                   | <b>Refuel before here (last refuel was 225.0 miles ago)</b><br>At exit 36, take Ramp (RIGHT) onto I-94 Bus [W Michigan Ave]                                                                                             | 0.3 mi                        |
| 920.2                                                   | Turn LEFT (North) onto Winston Dr                                                                                                                                                                                       | 54 yds                        |
|                                                         | Check local time; this stop is in a different time zone.                                                                                                                                                                |                               |
| 920.2                                                   | At Shell Marshall MI [104 Winston Dr, Marshall, MI<br>49068], turn LEFT (West) onto I-94 Bus [W Michigan<br>Ave]                                                                                                        | 43 yds                        |
| 920.3                                                   | Take Ramp (RIGHT) onto I-69 [US-27]                                                                                                                                                                                     | 1.7 mi                        |
| 921.9                                                   | At exit 38, take Ramp (RIGHT) onto I-94                                                                                                                                                                                 | 132.2 mi                      |
| 1054.1                                                  | At exit 240B, turn RIGHT onto Ramp                                                                                                                                                                                      | 0.2 mi                        |
| 1054.3                                                  | Keep RIGHT to stay on Ramp                                                                                                                                                                                              | 87 yds                        |
| 1054.3                                                  | Bear RIGHT (West) onto William P Rosso Hwy                                                                                                                                                                              | 0.4 mi                        |

| 1054.8 | Road name changes to Hall Rd         | 0.3 mi |
|--------|--------------------------------------|--------|
|        |                                      |        |
| 1055.0 | Turn RIGHT (North) onto SR-59 [SR-3] | 87 yds |

## 1055.1 Arrive 7-Eleven Macomb MI [45100 N Gratiot Ave, Macomb, MI 48042]