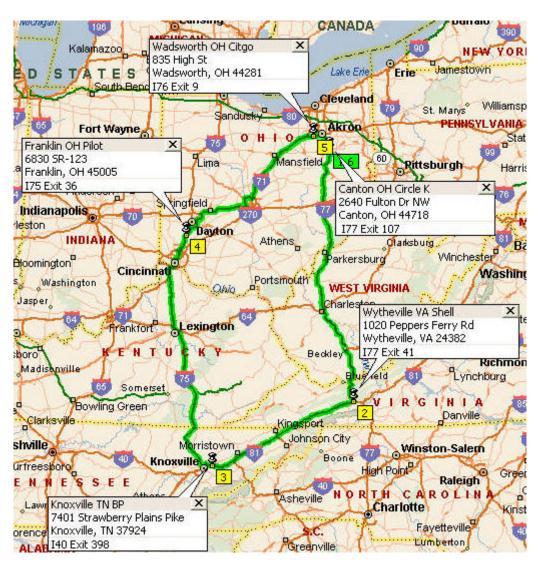

## Canton, Ohio Art Garvin (330) 309-6249 Site Coordinator

| Mile<br>0.0                                                                                 | Instruction Depart Canton OH Circle K [2640 Fulton Dr NW, Canton, OH 44718] on Ramp (South)                                                                                                                                                                                                                                                                          | For<br>21 yds                                                                     |
|---------------------------------------------------------------------------------------------|----------------------------------------------------------------------------------------------------------------------------------------------------------------------------------------------------------------------------------------------------------------------------------------------------------------------------------------------------------------------|-----------------------------------------------------------------------------------|
| 0.1                                                                                         | Turn LEFT (East) onto SR-687 [Fulton Dr NW]                                                                                                                                                                                                                                                                                                                          | 0.1 mi                                                                            |
| 0.1                                                                                         | Take Ramp (RIGHT) onto I-77 [US-62]                                                                                                                                                                                                                                                                                                                                  | 193.3 mi                                                                          |
| 107.6                                                                                       | Entering West Virginia                                                                                                                                                                                                                                                                                                                                               | F 2 .                                                                             |
| 193.4                                                                                       | Merge onto I-64 [I-77]                                                                                                                                                                                                                                                                                                                                               | 5.3 mi                                                                            |
| 198.7<br>254.7                                                                              | *Toll road* Stay on I-64 [I-77] (East)                                                                                                                                                                                                                                                                                                                               | 55.9 mi<br>30.7 mi                                                                |
| 23 <del>4</del> .7<br>285.4                                                                 | *Toll road* At exit 40, road name changes to I-77 Stay on I-77 (South-West)                                                                                                                                                                                                                                                                                          | 34.4 mi                                                                           |
| <i>294.2</i>                                                                                | Entering Virginia                                                                                                                                                                                                                                                                                                                                                    | 31.11111                                                                          |
| 319.8                                                                                       | At exit 41, turn RIGHT onto Ramp                                                                                                                                                                                                                                                                                                                                     | 0.4 mi                                                                            |
| 320.1                                                                                       | Bear RIGHT (South-West) onto Peppers Ferry Rd                                                                                                                                                                                                                                                                                                                        | 153 yds                                                                           |
| 320.2                                                                                       | At Wytheville VA Shell [1020 Peppers Ferry Rd,                                                                                                                                                                                                                                                                                                                       | 142 yds                                                                           |
|                                                                                             | Wytheville, VA 24382], stay on Peppers Ferry Rd (East)                                                                                                                                                                                                                                                                                                               | -                                                                                 |
| 320.3                                                                                       | Road name changes to Peppers Perry Rd                                                                                                                                                                                                                                                                                                                                | 98 yds                                                                            |
| 320.4                                                                                       | Take Ramp onto I-77                                                                                                                                                                                                                                                                                                                                                  | 0.5 mi                                                                            |
| 320.8                                                                                       | At exit 40, take Ramp (RIGHT) onto I-81 [US-52]                                                                                                                                                                                                                                                                                                                      | 148.1 mi                                                                          |
| <i>393.7</i>                                                                                | Entering Tennessee                                                                                                                                                                                                                                                                                                                                                   | 22.7:                                                                             |
| 469.0<br>492.6                                                                              | At exit 1, take Ramp (RIGHT) onto I-40                                                                                                                                                                                                                                                                                                                               | 23.7 mi<br>0.2 mi                                                                 |
| 492.8                                                                                       | At exit 398, turn RIGHT onto Ramp<br>Turn RIGHT (North) onto Straw Plains Pike [Strawberry Plains                                                                                                                                                                                                                                                                    | 0.2 IIII<br>0.6 mi                                                                |
| 732.0                                                                                       | Pike]                                                                                                                                                                                                                                                                                                                                                                | 0.0 1111                                                                          |
|                                                                                             |                                                                                                                                                                                                                                                                                                                                                                      |                                                                                   |
| 493.4                                                                                       | At Knoxville TN BP [7401 Strawberry Plains Pike,                                                                                                                                                                                                                                                                                                                     | 4.8 mi                                                                            |
| 493.4                                                                                       | Knoxville, TN 37924], take Ramp (RIGHT) onto I-40                                                                                                                                                                                                                                                                                                                    |                                                                                   |
| 498.2                                                                                       | Knoxville, TN 37924], take Ramp (RIGHT) onto I-40<br>At exit 393, take Ramp (RIGHT) onto I-640 [US-25]                                                                                                                                                                                                                                                               | 6.9 mi                                                                            |
| 498.2<br>505.1                                                                              | Knoxville, TN 37924], take Ramp (RIGHT) onto I-40<br>At exit 393, take Ramp (RIGHT) onto I-640 [US-25]<br>At exit 3, turn RIGHT onto Ramp                                                                                                                                                                                                                            | 6.9 mi<br>0.2 mi                                                                  |
| 498.2<br>505.1<br>505.3                                                                     | Knoxville, TN 37924], take Ramp (RIGHT) onto I-40 At exit 393, take Ramp (RIGHT) onto I-640 [US-25] At exit 3, turn RIGHT onto Ramp Take Ramp (RIGHT) onto I-75                                                                                                                                                                                                      | 6.9 mi                                                                            |
| 498.2<br>505.1                                                                              | Knoxville, TN 37924], take Ramp (RIGHT) onto I-40<br>At exit 393, take Ramp (RIGHT) onto I-640 [US-25]<br>At exit 3, turn RIGHT onto Ramp                                                                                                                                                                                                                            | 6.9 mi<br>0.2 mi                                                                  |
| 498.2<br>505.1<br>505.3                                                                     | Knoxville, TN 37924], take Ramp (RIGHT) onto I-40 At exit 393, take Ramp (RIGHT) onto I-640 [US-25] At exit 3, turn RIGHT onto Ramp Take Ramp (RIGHT) onto I-75                                                                                                                                                                                                      | 6.9 mi<br>0.2 mi                                                                  |
| 498.2<br>505.1<br>505.3<br><i>559.3</i>                                                     | Knoxville, TN 37924], take Ramp (RIGHT) onto I-40 At exit 393, take Ramp (RIGHT) onto I-640 [US-25] At exit 3, turn RIGHT onto Ramp Take Ramp (RIGHT) onto I-75 Entering Kentucky                                                                                                                                                                                    | 6.9 mi<br>0.2 mi<br>165.6 mi                                                      |
| 498.2<br>505.1<br>505.3<br><i>559.3</i><br>670.9                                            | Knoxville, TN 37924], take Ramp (RIGHT) onto I-40 At exit 393, take Ramp (RIGHT) onto I-640 [US-25] At exit 3, turn RIGHT onto Ramp Take Ramp (RIGHT) onto I-75  Entering Kentucky  Road name changes to I-64 [I-75]  At exit 75, take Ramp (RIGHT) onto I-75                                                                                                        | 6.9 mi<br>0.2 mi<br>165.6 mi<br>6.3 mi<br>55.9 mi                                 |
| 498.2<br>505.1<br>505.3<br><i>559.3</i><br>670.9                                            | Knoxville, TN 37924], take Ramp (RIGHT) onto I-40 At exit 393, take Ramp (RIGHT) onto I-640 [US-25] At exit 3, turn RIGHT onto Ramp Take Ramp (RIGHT) onto I-75 Entering Kentucky  Road name changes to I-64 [I-75]                                                                                                                                                  | 6.9 mi<br>0.2 mi<br>165.6 mi<br>6.3 mi                                            |
| 498.2<br>505.1<br>505.3<br><i>559.3</i><br>670.9                                            | Knoxville, TN 37924], take Ramp (RIGHT) onto I-40 At exit 393, take Ramp (RIGHT) onto I-640 [US-25] At exit 3, turn RIGHT onto Ramp Take Ramp (RIGHT) onto I-75  Entering Kentucky  Road name changes to I-64 [I-75]  At exit 75, take Ramp (RIGHT) onto I-75                                                                                                        | 6.9 mi<br>0.2 mi<br>165.6 mi<br>6.3 mi<br>55.9 mi                                 |
| 498.2<br>505.1<br>505.3<br><i>559.3</i><br>670.9<br>677.1<br>733.1                          | Knoxville, TN 37924], take Ramp (RIGHT) onto I-40 At exit 393, take Ramp (RIGHT) onto I-640 [US-25] At exit 3, turn RIGHT onto Ramp Take Ramp (RIGHT) onto I-75  Entering Kentucky  Road name changes to I-64 [I-75]  At exit 75, take Ramp (RIGHT) onto I-75  Road name changes to I-71 [I-75]                                                                      | 6.9 mi<br>0.2 mi<br>165.6 mi<br>6.3 mi<br>55.9 mi                                 |
| 498.2<br>505.1<br>505.3<br><i>559.3</i><br>670.9<br>677.1<br>733.1                          | Knoxville, TN 37924], take Ramp (RIGHT) onto I-40 At exit 393, take Ramp (RIGHT) onto I-640 [US-25] At exit 3, turn RIGHT onto Ramp Take Ramp (RIGHT) onto I-75 Entering Kentucky  Road name changes to I-64 [I-75]  At exit 75, take Ramp (RIGHT) onto I-75  Road name changes to I-71 [I-75]  Entering Ohio                                                        | 6.9 mi<br>0.2 mi<br>165.6 mi<br>6.3 mi<br>55.9 mi<br>18.6 mi                      |
| 498.2<br>505.1<br>505.3<br><i>559.3</i><br>670.9<br>677.1<br>733.1<br><i>751.4</i><br>751.6 | Knoxville, TN 37924], take Ramp (RIGHT) onto I-40 At exit 393, take Ramp (RIGHT) onto I-640 [US-25] At exit 3, turn RIGHT onto Ramp Take Ramp (RIGHT) onto I-75  Entering Kentucky  Road name changes to I-64 [I-75]  At exit 75, take Ramp (RIGHT) onto I-75  Road name changes to I-71 [I-75]  Entering Ohio  Keep LEFT onto I-75                                  | 6.9 mi<br>0.2 mi<br>165.6 mi<br>6.3 mi<br>55.9 mi<br>18.6 mi                      |
| 498.2<br>505.1<br>505.3<br>559.3<br>670.9<br>677.1<br>733.1<br>751.4<br>751.6<br>788.0      | Knoxville, TN 37924], take Ramp (RIGHT) onto I-40 At exit 393, take Ramp (RIGHT) onto I-640 [US-25] At exit 3, turn RIGHT onto Ramp Take Ramp (RIGHT) onto I-75 Entering Kentucky  Road name changes to I-64 [I-75]  At exit 75, take Ramp (RIGHT) onto I-75  Road name changes to I-71 [I-75]  Entering Ohio  Keep LEFT onto I-75  At exit 36, turn RIGHT onto Ramp | 6.9 mi<br>0.2 mi<br>165.6 mi<br>6.3 mi<br>55.9 mi<br>18.6 mi<br>36.4 mi<br>0.4 mi |

| 788.5  | At Franklin OH Pilot [6830 SR-123, Franklin, OH 45005], return South-West on Local road(s) | 43 yds  |
|--------|--------------------------------------------------------------------------------------------|---------|
| 788.6  | Turn RIGHT (North-West) onto SR-123 [Franklin Lebanon Rd]                                  | 0.1 mi  |
| 788.7  | Take Ramp (RIGHT) onto I-75                                                                | 5.8 mi  |
| 794.5  | At exit 43, take Ramp (RIGHT) onto I-675                                                   | 26.5 mi |
| 821.0  | At exit I-70, take Ramp (RIGHT) onto I-70 [SR-4]                                           | 48.8 mi |
| 869.7  | At exit 93B, take Ramp (RIGHT) onto I-270                                                  | 17.5 mi |
| 887.2  | At exit 26B, take Ramp (RIGHT) onto I-71                                                   | 90.7 mi |
| 977.9  | At exit 209, turn LEFT onto Ramp                                                           | 0.4 mi  |
| 978.3  | Take Ramp (RIGHT) onto I-76 [US-224]                                                       | 9.3 mi  |
| 987.6  | At exit 9, turn off onto Ramp                                                              | 153 yds |
| 987.7  | Turn RIGHT (South) onto SR-94 [High St]                                                    | 98 yds  |
| 987.8  | Keep STRAIGHT to stay on SR-94 [High St]                                                   | 43 yds  |
| 987.8  | At Wadsworth OH Citgo [835 High St, Wadsworth, OH 44281], return North on SR-94 [High St]  | 131 yds |
| 987.9  | Take Ramp (RIGHT) onto I-76 [US-224]                                                       | 8.5 mi  |
| 996.3  | At exit 18, road name changes to I-277 [US-224]                                            | 3.7 mi  |
| 1000.0 | At exit I-77, take Ramp onto I-77                                                          | 15.5 mi |
| 1015.5 | At exit 107B, turn RIGHT onto Ramp                                                         | 0.3 mi  |
| 1015.8 | Keep RIGHT to stay on Ramp                                                                 | 174 yds |
| 1015.9 | Arrive Canton OH Circle K [2640 Fulton Dr NW, Canton, OH 44718]                            |         |